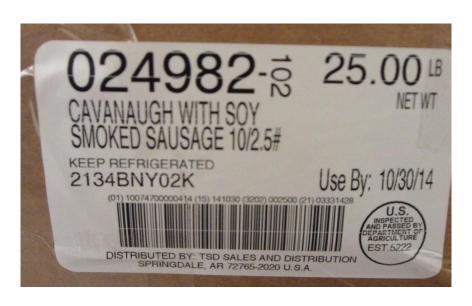

The recalled product may be identified by the establishment number "Est. 5222" located inside the mark of inspection and the following production and use by dates:

| Product                     | Size    | <b>Production Date</b> | Use By Date  |
|-----------------------------|---------|------------------------|--------------|
| Cavanaugh Smoked<br>Sausage | 2.5 lb. | Jun 11, 2014           | Sep 9, 2014  |
|                             |         | Jun 13, 2014           | Sep 11, 2014 |
|                             |         | Jun 19, 2014           | Sep 17, 2014 |
|                             |         | Jul 10, 2014           | Oct 8, 2014  |
|                             |         | Jul 19, 2014           | Oct 17, 2014 |
|                             |         | Aug 1, 2014            | Oct 30, 2014 |

### STORE USE ONLY

DISTRIBUTED BY: TSD SALES AND DISTRIBUTION, PO BOX 2020, SPRINGDALE, AR 72765-2020 U.S.A.

NET WT. 25 LBS

10/2.5 LB PKGS

LL#11101717

###