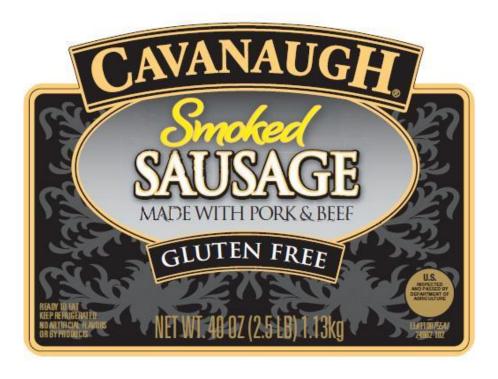

### Cavanaugh Smoked Sausage Recalled for Undeclared Soy Allergen

(JUNEAU, AK) – Zemco Industries Inc. has issued a recall for 2.5-pound packages of Cavanaugh Smoked Sausage because the labels do not state that the product contains soy, a known allergen. People who have an allergy or have a severe sensitivity to soy run the risk of a serious or life-threatening allergic reaction if they consume this product.

The recalled product may be identified by the establishment number "Est. 5222" located inside the mark of inspection and the following production and use by dates:

| Product                     | Size    | <b>Production Date</b> | Use By Date  |
|-----------------------------|---------|------------------------|--------------|
| Cavanaugh Smoked<br>Sausage | 2.5 lb. | Jun 11, 2014           | Sep 9, 2014  |
|                             |         | Jun 13, 2014           | Sep 11, 2014 |
|                             |         | Jun 19, 2014           | Sep 17, 2014 |
|                             |         | Jul 10, 2014           | Oct 8, 2014  |
|                             |         | Jul 19, 2014           | Oct 17, 2014 |
|                             |         | Aug 1, 2014            | Oct 30, 2014 |

## NATURAL CASING **SMOKED**

MADE WITH PORK AND BEEF

INGREDIENTS: MEAT INGREDIENTS (PORK, BEEF), WATER, CORN SYRUP SOLIDS, DEXTROSE, SALT, CONTAINS 2% OR LESS OF POTASSIUM LACTATE, NATURAL FLAVORINGS, SODIUM PHOSPHATES, SODIUM DICETATE, PAPRIKA, SODIUM ERYTHORBATE, SPICES, SODIUM NITRITE, SPICE EXTRACTIVES.