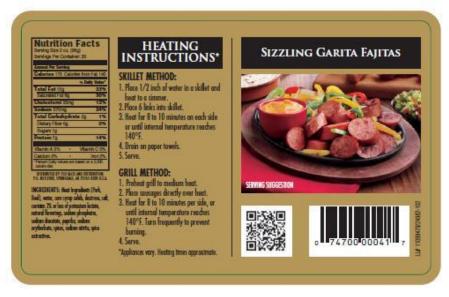

# Nutrition Facts Serving Size 2 oz (56g) Servings Per Container: 200

#### Amount/serving

| Calories 170 Calories fr | om Fat 140    |
|--------------------------|---------------|
| 9                        | %Dally Value* |
| Total Fat 15g            | 23%           |
| Saturated Fat 6g         | 30%           |
| Cholesterol 35mg         | 12%           |
| Sodium 570mg             | 24%           |
| Total Carbohydrate 2g    | 1%            |
| Sugars 1g                |               |

#### Protein 7g

Iron 2%

Not a significant source of dietary fiber, Vitamin A, Vitamin C and Calcium.

\*Percent Daily Values are based on a 2,000 calorie diet.

## NATURAL CASING **SMOKED**

MADE WITH PORK AND BEEF

INGREDIENTS: MEAT INGREDIENTS (PORK, BEEF), WATER, CORN SYRUP SOLIDS, DEXTROSE, SALT, CONTAINS 2% OR LESS OF POTASSIUM LACTATE, NATURAL FLAVORINGS, SODIUM PHOSPHATES, SODIUM DICETATE, PAPRIKA, SODIUM ERYTHORBATE, SPICES, SODIUM NITRITE, SPICE EXTRACTIVES.