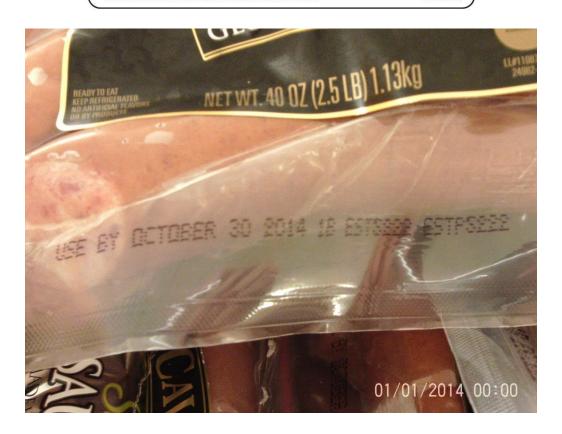

The recalled product may be identified by the establishment number "Est. 5222" located inside the mark of inspection and the following production and use by dates:

| Product                     | Size    | <b>Production Date</b> | Use By Date  |
|-----------------------------|---------|------------------------|--------------|
| Cavanaugh Smoked<br>Sausage | 2.5 lb. | Jun 11, 2014           | Sep 9, 2014  |
|                             |         | Jun 13, 2014           | Sep 11, 2014 |
|                             |         | Jun 19, 2014           | Sep 17, 2014 |
|                             |         | Jul 10, 2014           | Oct 8, 2014  |
|                             |         | Jul 19, 2014           | Oct 17, 2014 |
|                             |         | Aug 1, 2014            | Oct 30, 2014 |

## NATURAL CASING **SMOKED**

MADE WITH PORK AND BEEF

INGREDIENTS: MEAT INGREDIENTS (PORK, BEEF), WATER, CORN SYRUP SOLIDS, DEXTROSE, SALT, CONTAINS 2% OR LESS OF POTASSIUM LACTATE, NATURAL FLAVORINGS, SODIUM PHOSPHATES, SODIUM DICETATE, PAPRIKA, SODIUM ERYTHORBATE, SPICES, SODIUM NITRITE, SPICE EXTRACTIVES.