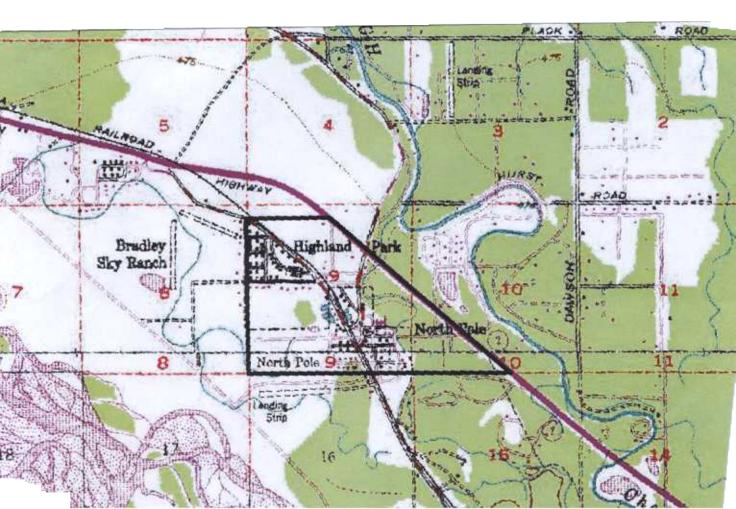

2. Township 2 South, Range 2 East, the portions of Sections 9 and 10 southwest of the Richardson Highway. (North Pole)

North Pole Carbon Monoxide Non-Attainment Area shown below. See next page for Fairbanks CO Non-Attainment area