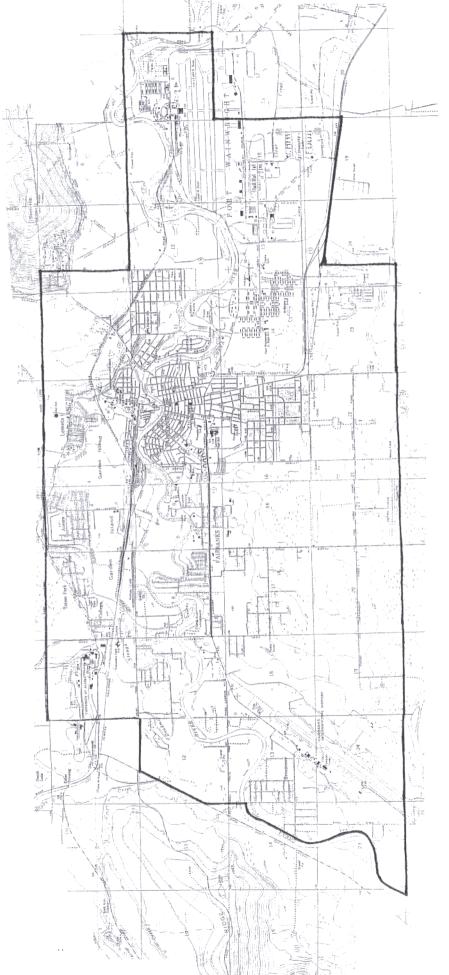

## FAIRBANKS NON-ATTAINMENT AREA BOUNDARIES

1. Township 1 South, Range 1 West, Sections 2 through 23, the portion of Section 1 west of the Fort Wainwright military reservation boundary and the portions of Section 24 north of the Old Richardson Highway and west of the military reservation boundary. Also,. Township 1 South, Range 2 West, Sections 13 and 24, the portion of Section 12 southwest of Chena Pump Road and the portions of Sections 14 and 23 southeast of the Chena river. Also, Township 1 South, Range 1 East, Sections 7, 8 and 18 and the portion of Section 19 north of the Richardson Highway. (Fairbanks and Ft. Wainwright)