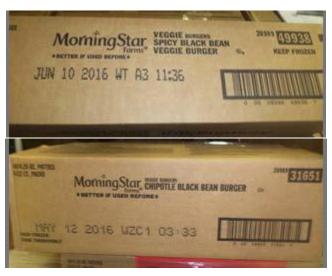

Affected products may be identified by the UPC code on the side of each case and on each package label.

| Product                                            | UPC Code   | Size                        | Better Before Date            |
|----------------------------------------------------|------------|-----------------------------|-------------------------------|
| MorningStar Farms<br>Spicy Black Bean<br>Burger    | 2898971750 | 18.90 oz<br>(8 ct)          | APR 14 16 to<br>JUN 30 16     |
| MorningStar Farms<br>Spicy Black Bean<br>Burger    | 2898939207 | 9.50 oz<br>(4 ct)           | APR 14 16 to<br>JUN 30 16     |
| MorningStar Farms<br>Chipotle Black Bean<br>Burger | 2898971674 | 38.10 oz<br>(9 ct)          | MAR 22 16 to<br>JUN 30 16     |
| MorningStar Farms<br>Chipotle Black Bean<br>Burger | 2898940864 | 50.80 oz<br>(12 ct)         | MAR 22 16 to<br>JUN 30 16     |
| MorningStar Farms<br>Spicy Black Bean<br>Burger    | 2898949938 | 8.7 lb case<br>(48 ct)      | MAR 24 2016 to<br>JUN 30 2016 |
| MorningStar Farms<br>Spicy Black Bean<br>Burger    | 2898931651 | 12.75 lb case<br>(4 sleeve) | APR 09 2016 to<br>JUN 30 2016 |
| MorningStar Farms<br>Spicy Black Bean<br>Burger    | 2898997765 | 9.75 lb case<br>(4 sleeve)  | APR 09 2016 to<br>JUN 30 2016 |