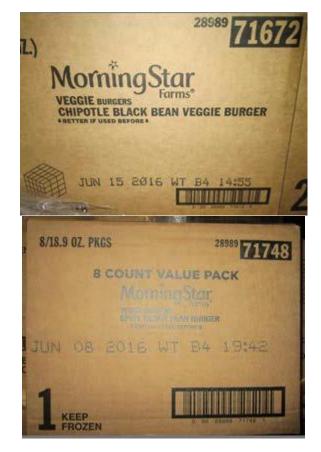

Affected products may be identified by the UPC code on the side of each case and on each package label.

| Product                                            | UPC Code   | Size                        | Better Before Date            |
|----------------------------------------------------|------------|-----------------------------|-------------------------------|
| MorningStar Farms<br>Spicy Black Bean<br>Burger    | 2898971750 | 18.90 oz<br>(8 ct)          | APR 14 16 to<br>JUN 30 16     |
| MorningStar Farms<br>Spicy Black Bean<br>Burger    | 2898939207 | 9.50 oz<br>(4 ct)           | APR 14 16 to<br>JUN 30 16     |
| MorningStar Farms<br>Chipotle Black Bean<br>Burger | 2898971674 | 38.10 oz<br>(9 ct)          | MAR 22 16 to<br>JUN 30 16     |
| MorningStar Farms<br>Chipotle Black Bean<br>Burger | 2898940864 | 50.80 oz<br>(12 ct)         | MAR 22 16 to<br>JUN 30 16     |
| MorningStar Farms<br>Spicy Black Bean<br>Burger    | 2898949938 | 8.7 lb case<br>(48 ct)      | MAR 24 2016 to<br>JUN 30 2016 |
| MorningStar Farms<br>Spicy Black Bean<br>Burger    | 2898931651 | 12.75 lb case<br>(4 sleeve) | APR 09 2016 to<br>JUN 30 2016 |
| MorningStar Farms<br>Spicy Black Bean<br>Burger    | 2898997765 | 9.75 lb case<br>(4 sleeve)  | APR 09 2016 to<br>JUN 30 2016 |