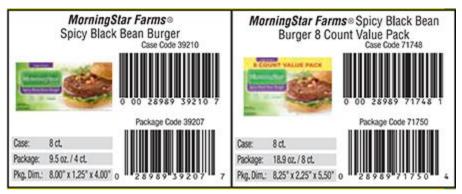

Affected products may be identified by the UPC code on the side of each case and on each package label.

| Product                                            | UPC Code   | Size                        | Better Before Date            |
|----------------------------------------------------|------------|-----------------------------|-------------------------------|
| MorningStar Farms<br>Spicy Black Bean<br>Burger    | 2898971750 | 18.90 oz<br>(8 ct)          | APR 14 16 to<br>JUN 30 16     |
| MorningStar Farms<br>Spicy Black Bean<br>Burger    | 2898939207 | 9.50 oz<br>(4 ct)           | APR 14 16 to<br>JUN 30 16     |
| MorningStar Farms<br>Chipotle Black Bean<br>Burger | 2898971674 | 38.10 oz<br>(9 ct)          | MAR 22 16 to<br>JUN 30 16     |
| MorningStar Farms<br>Chipotle Black Bean<br>Burger | 2898940864 | 50.80 oz<br>(12 ct)         | MAR 22 16 to<br>JUN 30 16     |
| MorningStar Farms<br>Spicy Black Bean<br>Burger    | 2898949938 | 8.7 lb case<br>(48 ct)      | MAR 24 2016 to<br>JUN 30 2016 |
| MorningStar Farms<br>Spicy Black Bean<br>Burger    | 2898931651 | 12.75 lb case<br>(4 sleeve) | APR 09 2016 to<br>JUN 30 2016 |
| MorningStar Farms<br>Spicy Black Bean<br>Burger    | 2898997765 | 9.75 lb case<br>(4 sleeve)  | APR 09 2016 to<br>JUN 30 2016 |