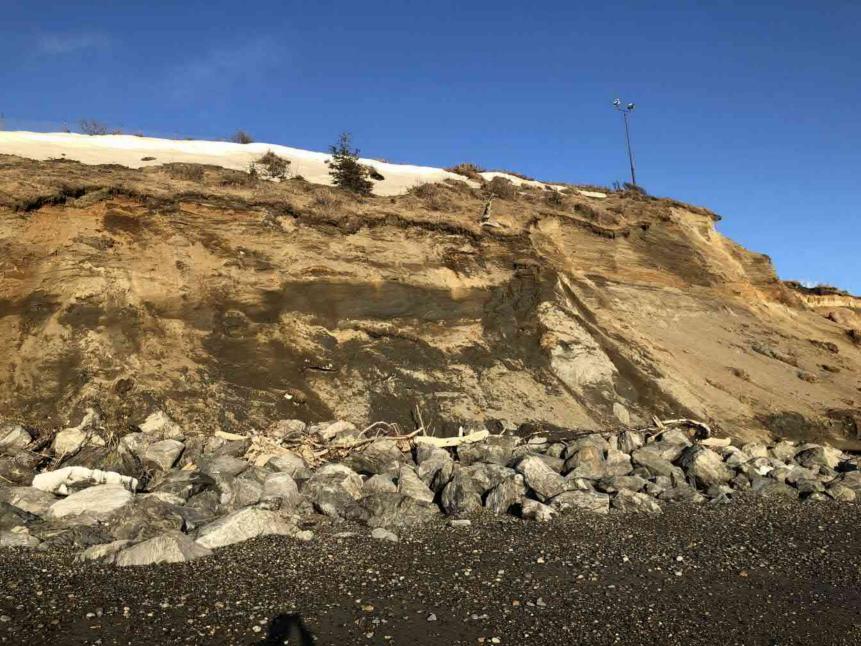

| Date: APRIL 3, 2023                    | _                                        |
|----------------------------------------|------------------------------------------|
| Time: 11:45 AM                         | _                                        |
| Recorder: SP                           | _                                        |
| Weather: OVERCAST, 35° F               | -                                        |
| Wind Direction: Wind Speed (mph):      | Temperature (°F):                        |
|                                        |                                          |
|                                        |                                          |
| Description of Sheen:                  |                                          |
| Not Visible - Barely Visible - Obvious | - Obvious and requires additional action |
| Additional notes:                      |                                          |
| BUFF DID NOT                           | RECEDE MUCH                              |
| OVER WINTER.                           | NOTHING UISIBLE                          |
| ON TOWFF OR                            | - BEACH                                  |