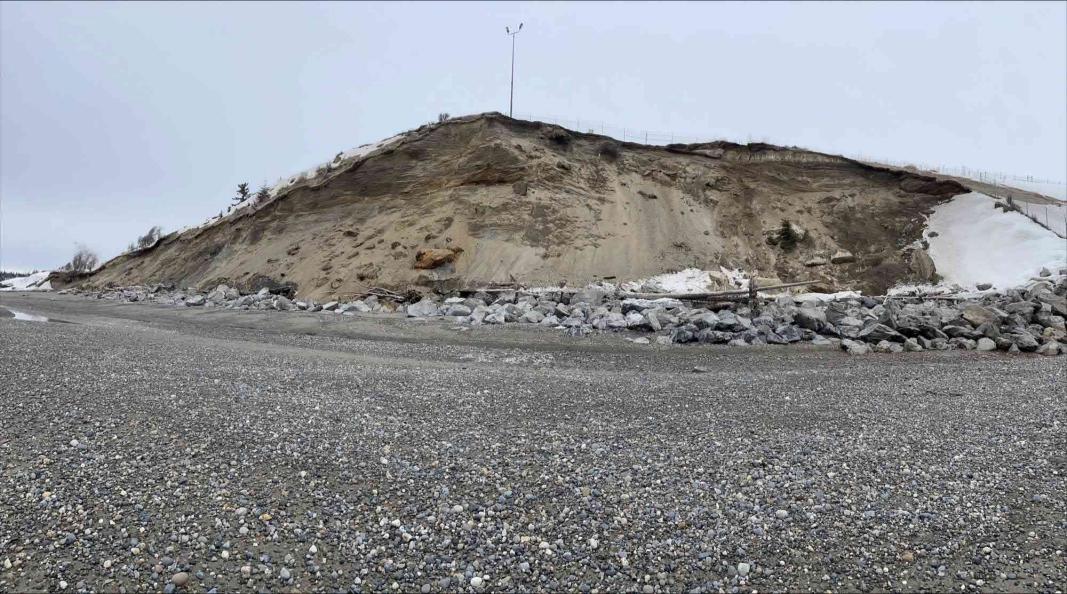

| Date: APRIL 3, 2023                    | _                                        |
|----------------------------------------|------------------------------------------|
| Time: 11:45 AM                         | _                                        |
| Recorder: SP                           | _                                        |
| Weather: OVERCAST, 35° F               | -                                        |
| Wind Direction: Wind Speed (mph):      | Temperature (°F):                        |
|                                        |                                          |
|                                        |                                          |
| Description of Sheen:                  |                                          |
| Not Visible - Barely Visible - Obvious | - Obvious and requires additional action |
| Additional notes:                      |                                          |
| BUFF DID NOT                           | RECEDE MUCH                              |
| OVER WINTER.                           | NOTHING UISIBLE                          |
| ON TOWFF OR                            | - BEACH                                  |