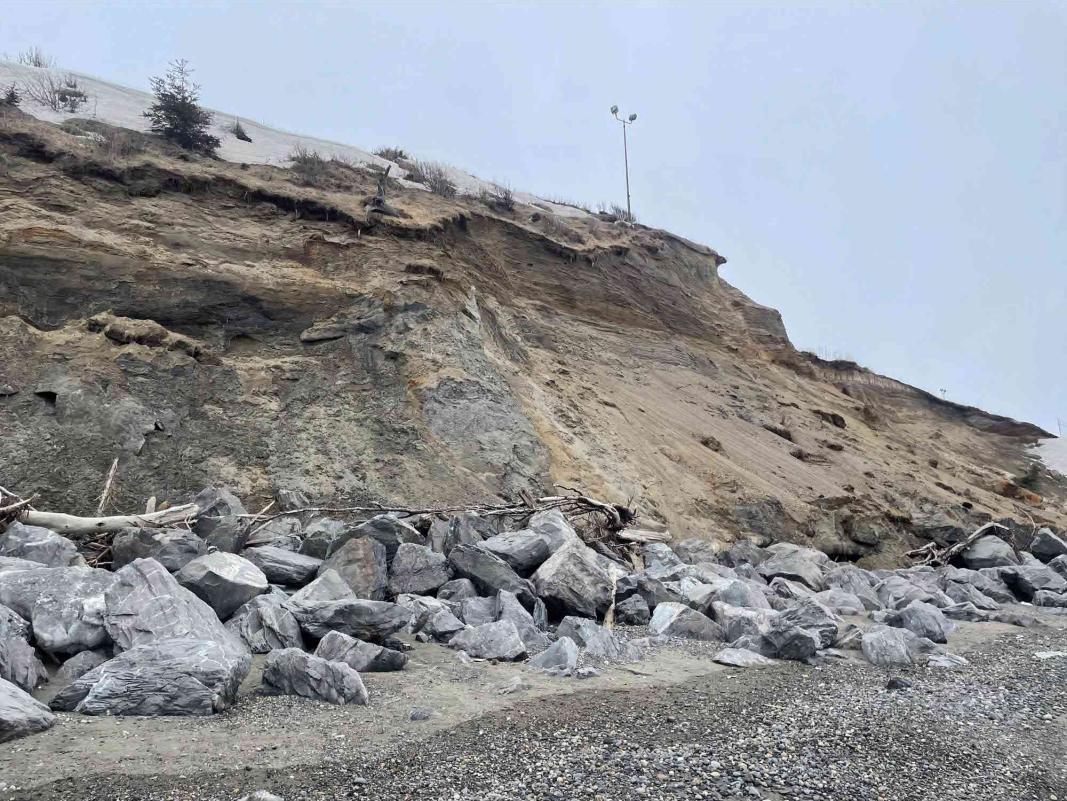

| Date: APRIL 3, 2023                    | _                                        |
|----------------------------------------|------------------------------------------|
| Time: 11:45 AM                         | _                                        |
| Recorder: SP                           | _                                        |
| Weather: OVERCAST, 35° F               | -                                        |
| Wind Direction: Wind Speed (mph):      | Temperature (°F):                        |
|                                        |                                          |
|                                        |                                          |
| Description of Sheen:                  |                                          |
| Not Visible - Barely Visible - Obvious | - Obvious and requires additional action |
| Additional notes:                      |                                          |
| BUFF DID NOT                           | RECEDE MUCH                              |
| OVER WINTER.                           | NOTHING UISIBLE                          |
| ON TOWFF OR                            | - BEACH                                  |