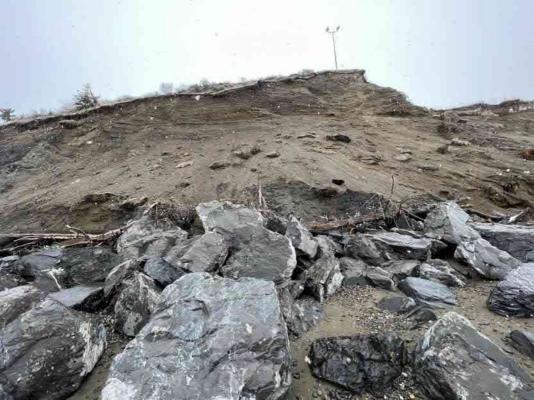

| Date: APRIL 3, 2023                    | _                                        |
|----------------------------------------|------------------------------------------|
| Time: 11:45 AM                         | _                                        |
| Recorder: SP                           | _                                        |
| Weather: OVERCAST, 35° F               | -                                        |
| Wind Direction: Wind Speed (mph):      | Temperature (°F):                        |
|                                        |                                          |
|                                        |                                          |
| Description of Sheen:                  |                                          |
| Not Visible - Barely Visible - Obvious | - Obvious and requires additional action |
| Additional notes:                      |                                          |
| BUFF DID NOT                           | RECEDE MUCH                              |
| OVER WINTER.                           | NOTHING UISIBLE                          |
| ON TOWFF OR                            | - BEACH                                  |