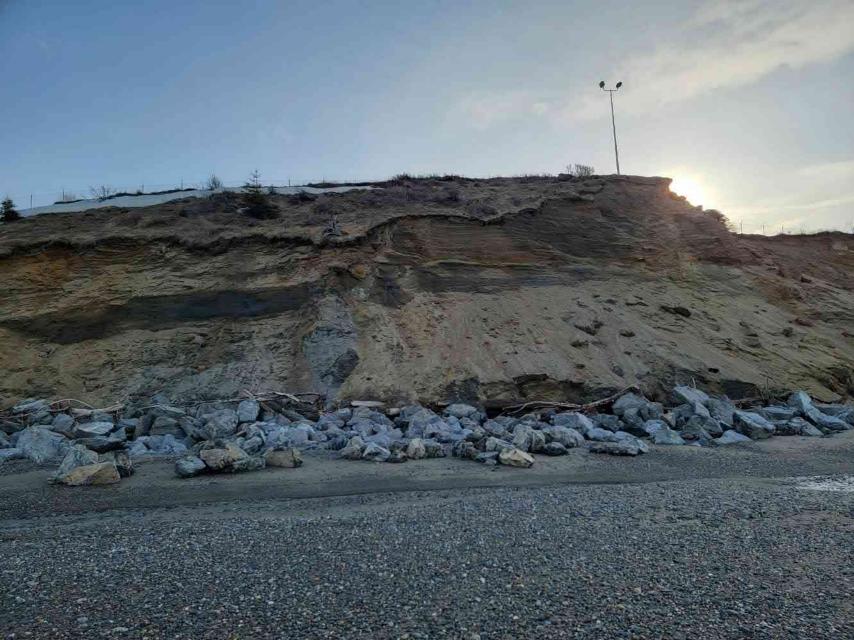

Date: 4/5/23Time:  $737 \rho M$ Recorder: M, LaViguewWeather: SunnyWind Direction: Wind Speed (mph): Wind Direction: Wind Speed (mph):

Temperature (°F): 31°4 ÷

Description of Sheen:

| Not Visible -                                                                                                  | Barely Visible | - Obvious | - Obvious and | requires additional action |
|----------------------------------------------------------------------------------------------------------------|----------------|-----------|---------------|----------------------------|
| Additional n                                                                                                   | otes:          |           |               |                            |
|                                                                                                                |                |           |               |                            |
| - Martin and the Salation and the second |                |           |               |                            |
|                                                                                                                |                |           |               |                            |
|                                                                                                                |                |           |               |                            |