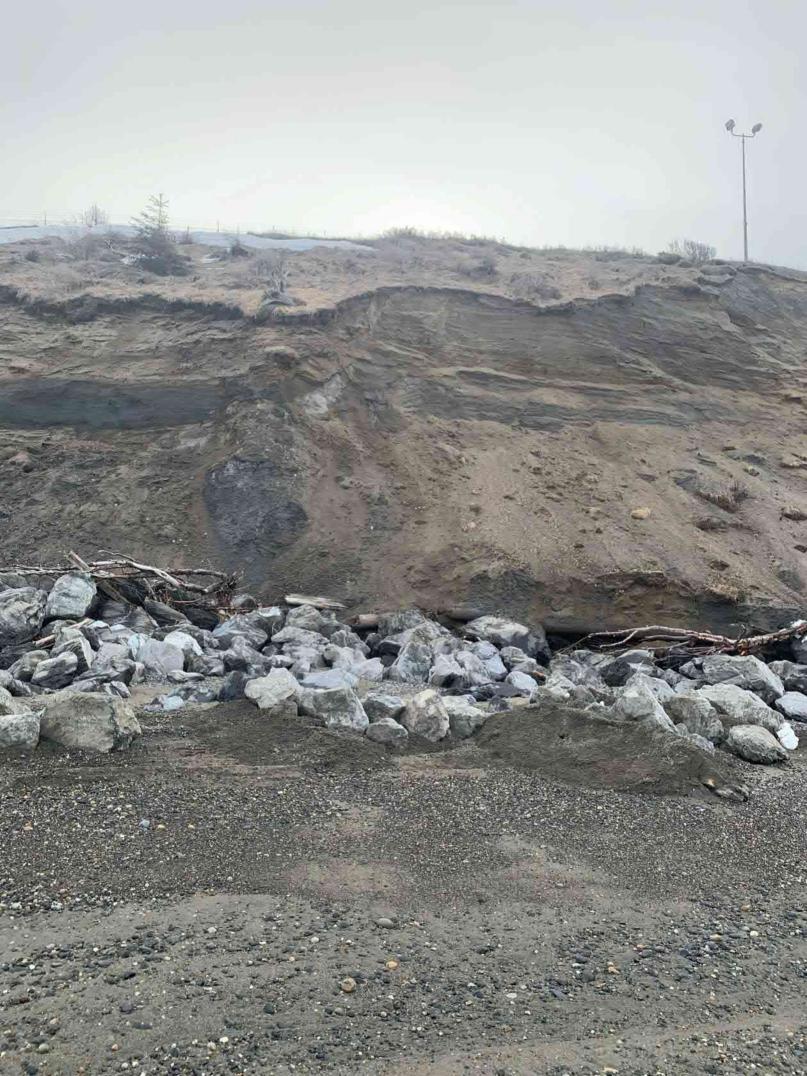

| Date: 444         | 23                  |                       |
|-------------------|---------------------|-----------------------|
| Time: 4:30        |                     |                       |
| Recorder: Vik     |                     |                       |
| Weather: Overca   | st                  |                       |
| Wind Direction: W | Wind Speed (mph): 🙎 | Temperature (°F): 39° |