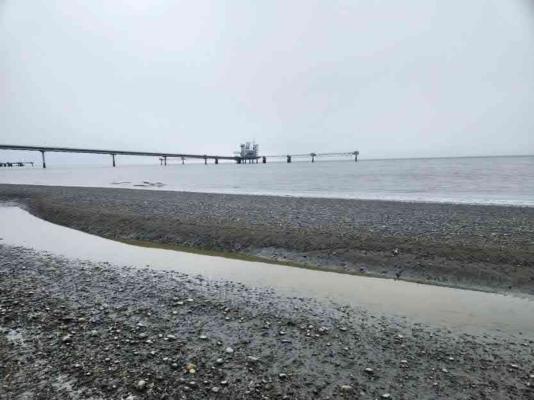

| Date: APRIL 3, 2023                    | _                                        |
|----------------------------------------|------------------------------------------|
| Time: 11:45 AM                         | _                                        |
| Recorder: SP                           | _                                        |
| Weather: OVERCAST, 35° F               | -                                        |
| Wind Direction: Wind Speed (mph):      | Temperature (°F):                        |
|                                        |                                          |
|                                        |                                          |
| Description of Sheen:                  |                                          |
| Not Visible - Barely Visible - Obvious | - Obvious and requires additional action |
| Additional notes:                      |                                          |
| BUFF DID NOT                           | RECEDE MUCH                              |
| OVER WINTER.                           | NOTHING UISIBLE                          |
| ON TOWFF OR                            | - BEACH                                  |