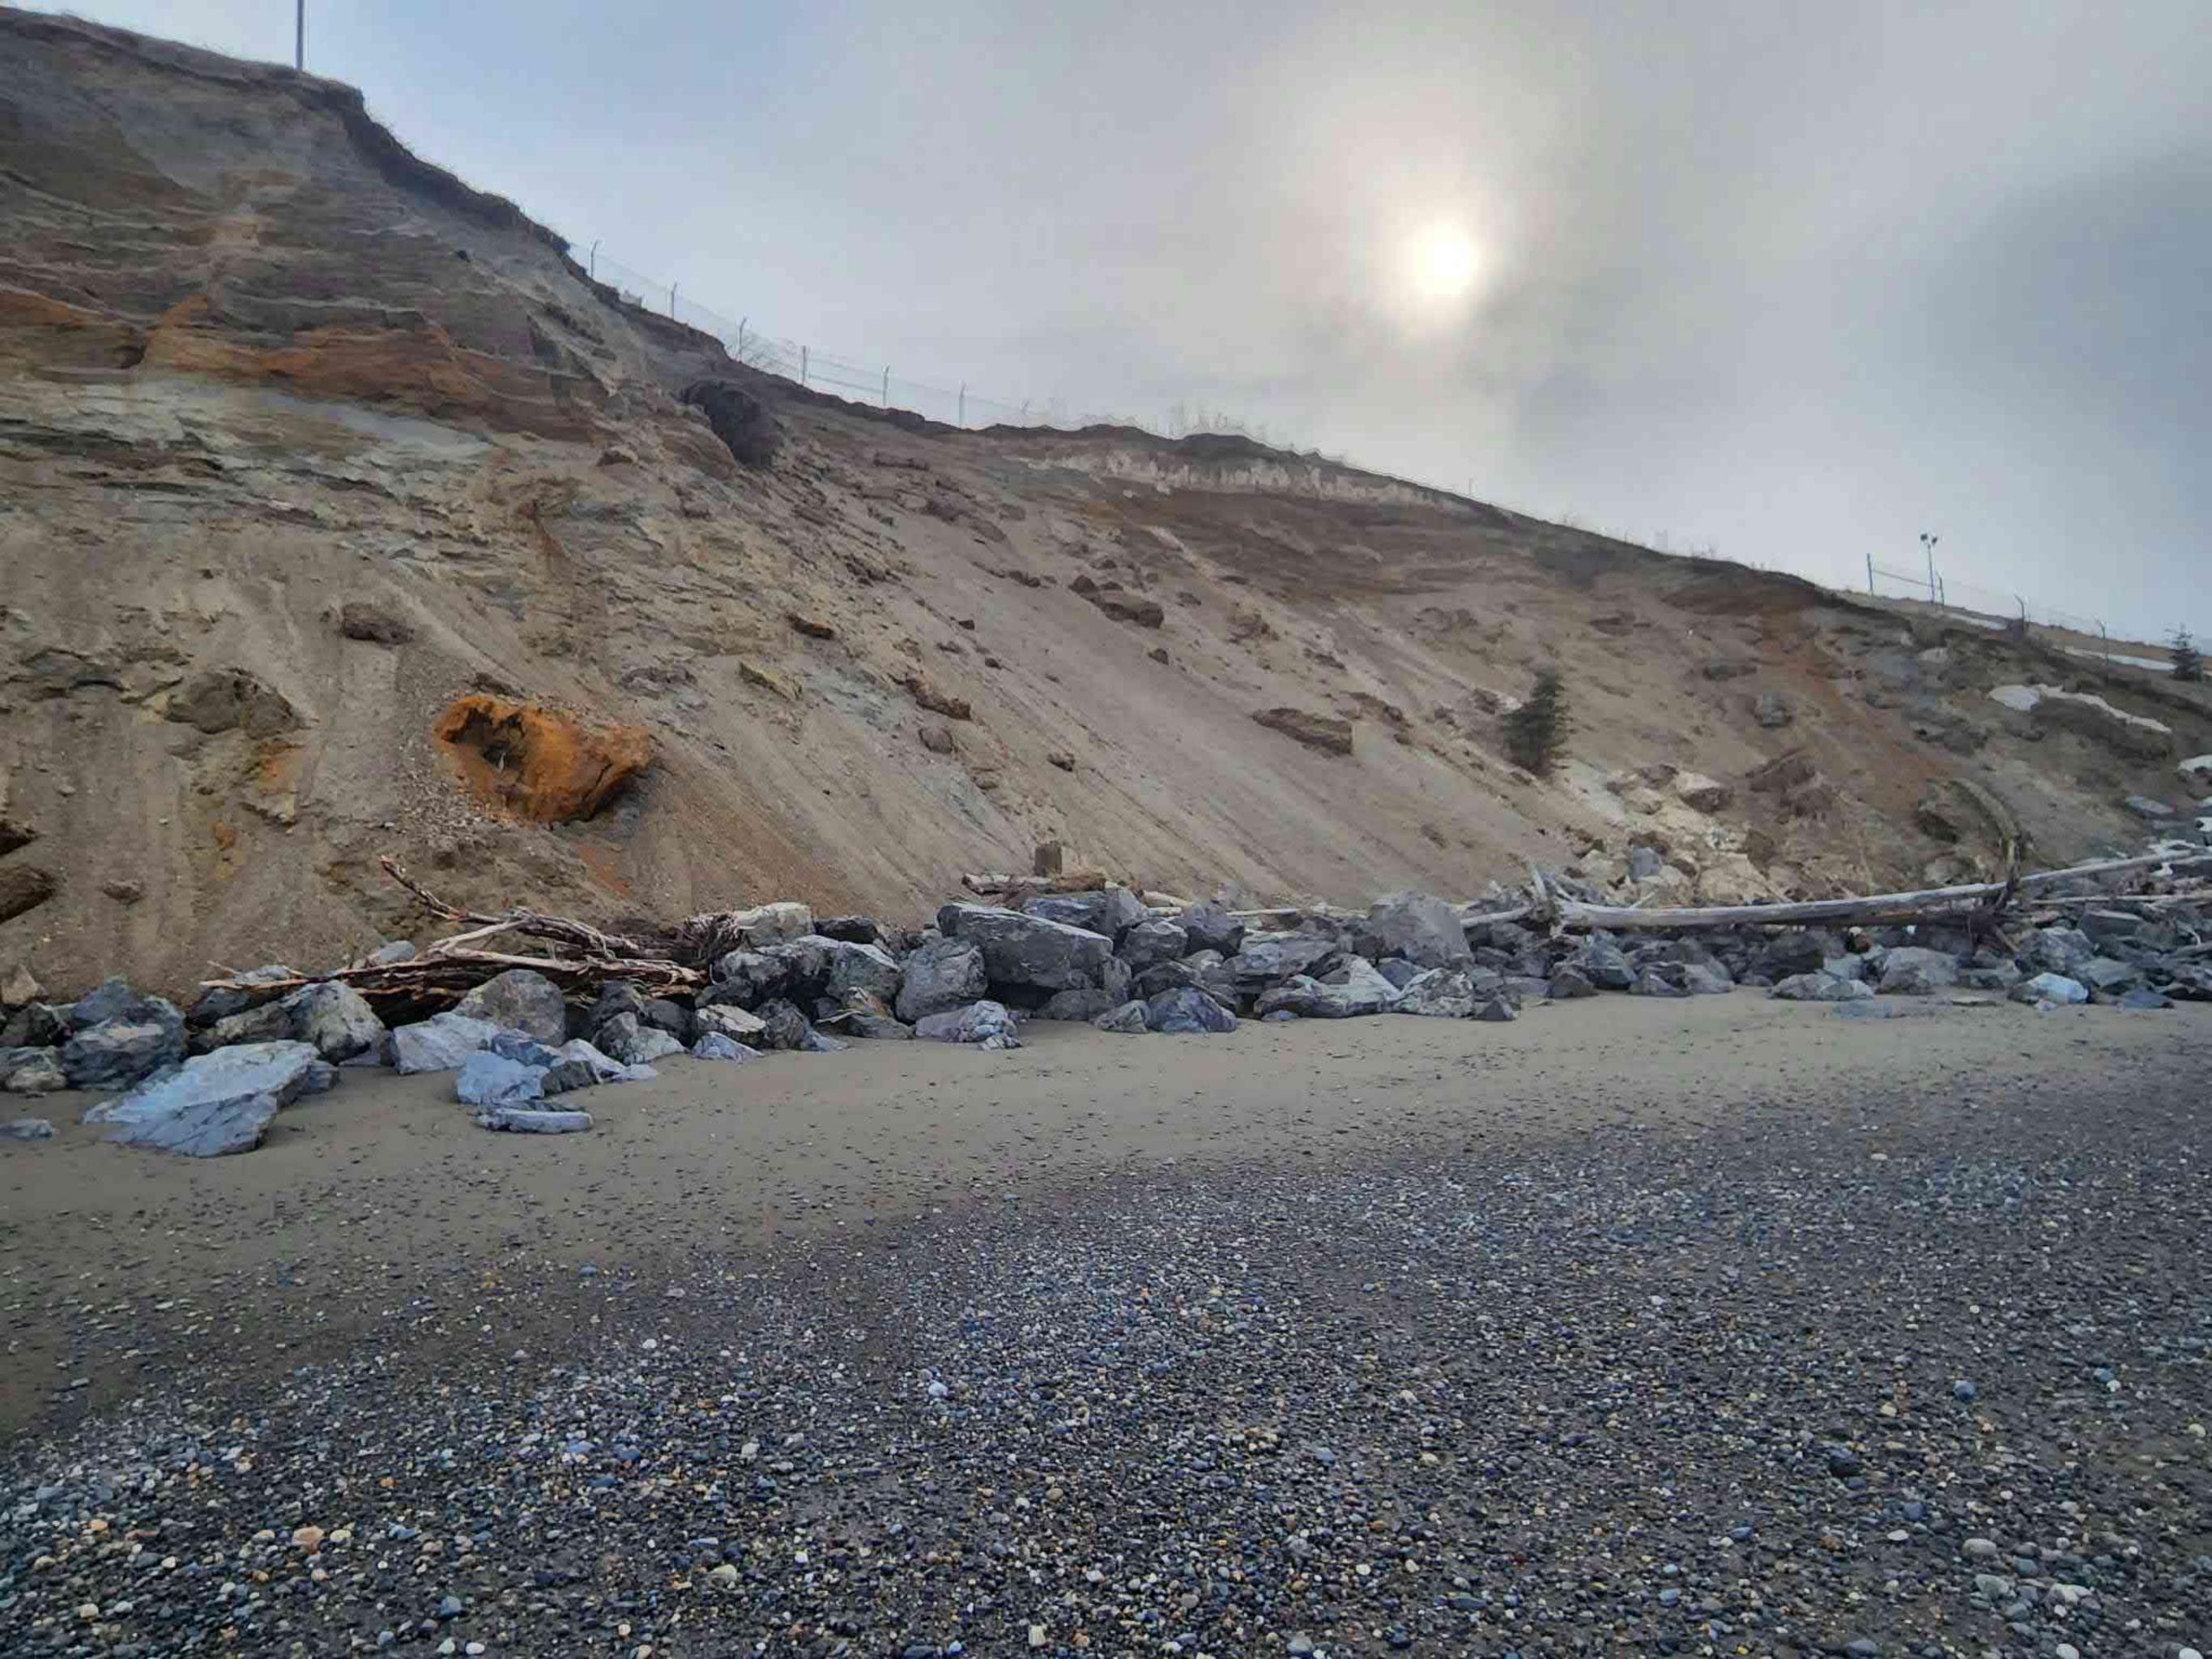

Not Visible: no sheen visible

Barely Visible: sheen is difficult to find, is less than approximately 25 square feet

Obvious: clearly visible upon approach, boom at the base of the bluff is appropriate to contain