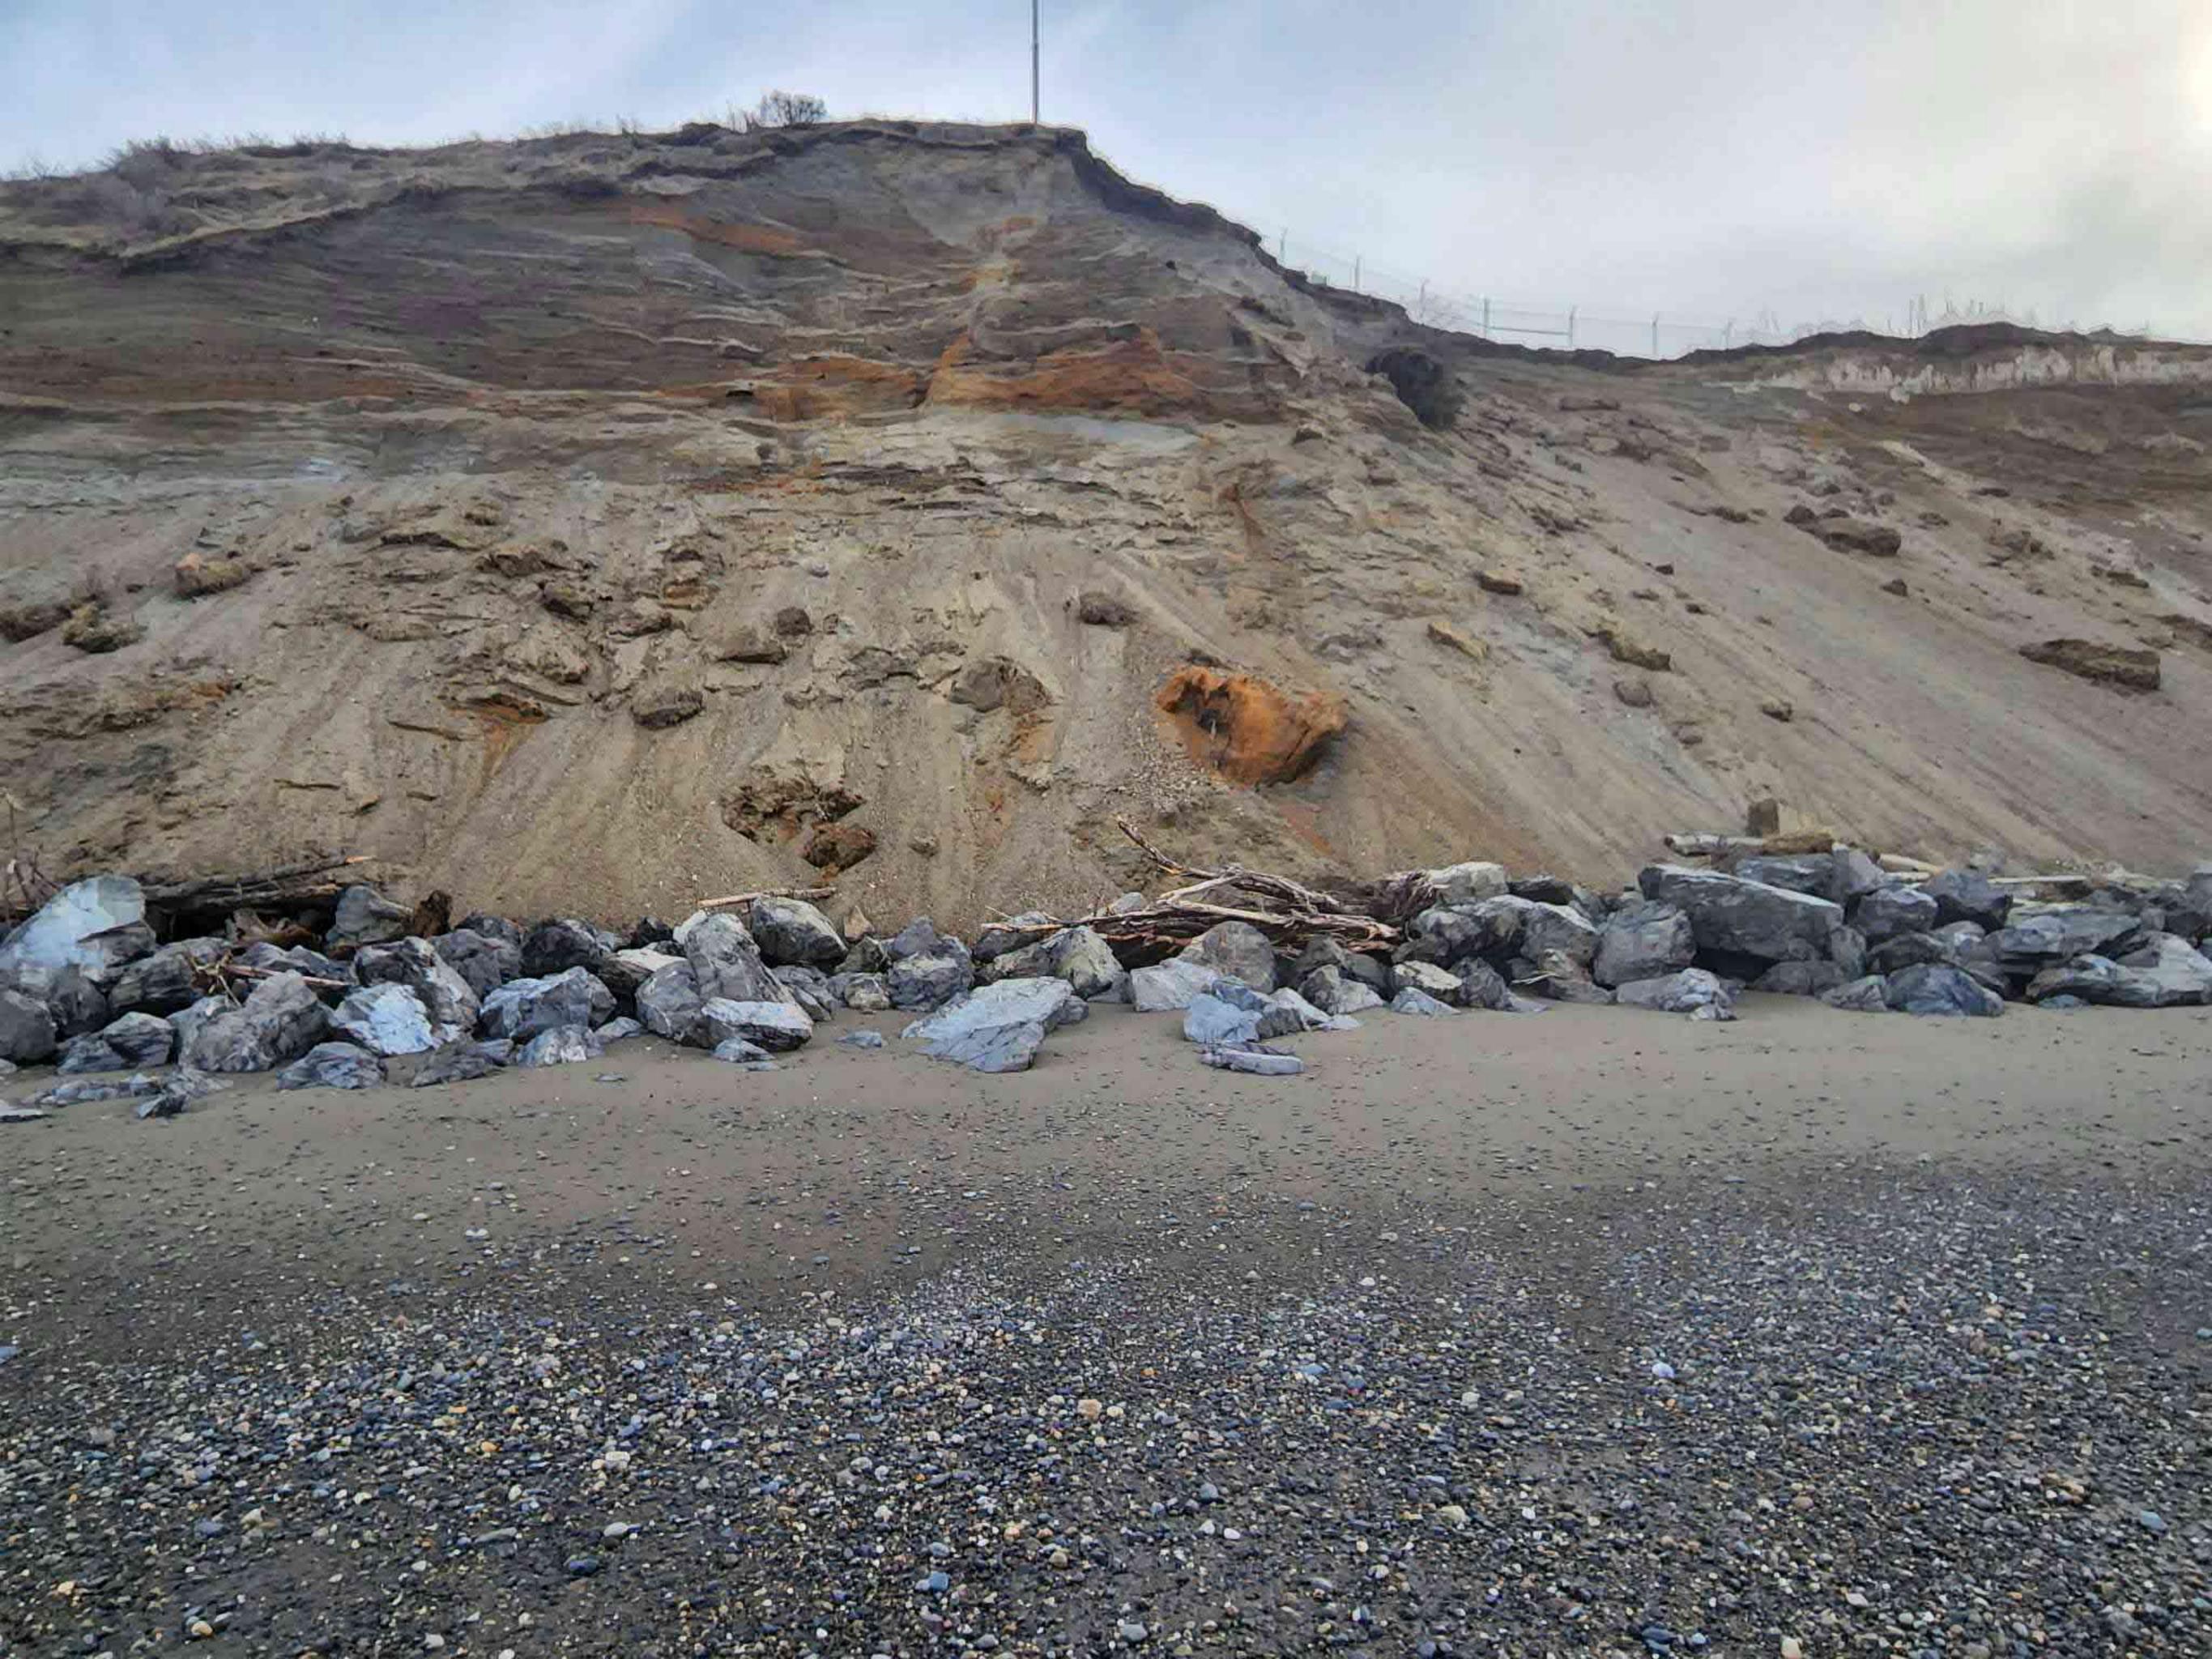

Not Visible: no sheen visible

Barely Visible: sheen is difficult to find, is less than approximately 25 square feet

Obvious: clearly visible upon approach, boom at the base of the bluff is appropriate to contain