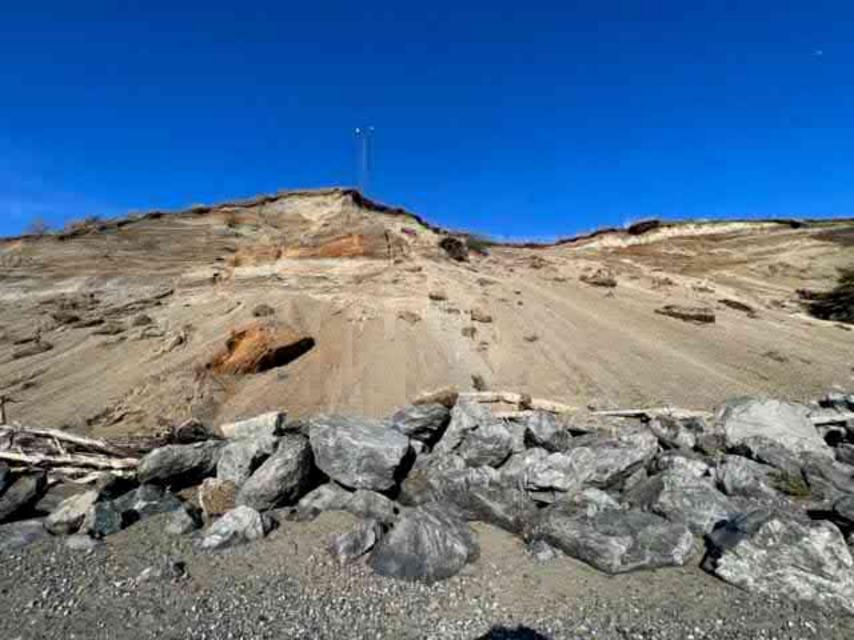

| Date: 4/18                        | 123                                                                                                                            |                                                                                            |
|-----------------------------------|--------------------------------------------------------------------------------------------------------------------------------|--------------------------------------------------------------------------------------------|
| Time: /2:4                        | 123<br>6 pm                                                                                                                    |                                                                                            |
| Recorder: B.                      | Cason                                                                                                                          |                                                                                            |
| Weather: Sun                      | ny                                                                                                                             |                                                                                            |
| Wind Direction:                   | )<br>Wind Speed (mph):                                                                                                         | Temperature (°F):                                                                          |
|                                   | @ Mph                                                                                                                          | 38°                                                                                        |
|                                   |                                                                                                                                |                                                                                            |
| Description of She                | een:                                                                                                                           |                                                                                            |
| Not Visible -) Bare               | y Visible - Obvious -                                                                                                          | Obvious and requires additional action                                                     |
|                                   | •                                                                                                                              |                                                                                            |
| Additional notes:                 |                                                                                                                                |                                                                                            |
|                                   |                                                                                                                                |                                                                                            |
|                                   |                                                                                                                                |                                                                                            |
| ·                                 |                                                                                                                                |                                                                                            |
|                                   |                                                                                                                                |                                                                                            |
|                                   |                                                                                                                                |                                                                                            |
| Not Visible: no sheen visible     |                                                                                                                                |                                                                                            |
| Obvious: clearly visible upon app | o find, is less than approximately 25 sq<br>proach, boom at the base of the bluff is<br>action: Additional resources are requi | uare feet<br>appropriate to contain<br>red to contain the sheen, follow-up with documented |

Not Visible: no sheen visible

Barely Visible: sheen is difficult to find, is less than approximately 25 square feet

Obvious: clearly visible upon approach, boom at the base of the bluff is appropriate to contain