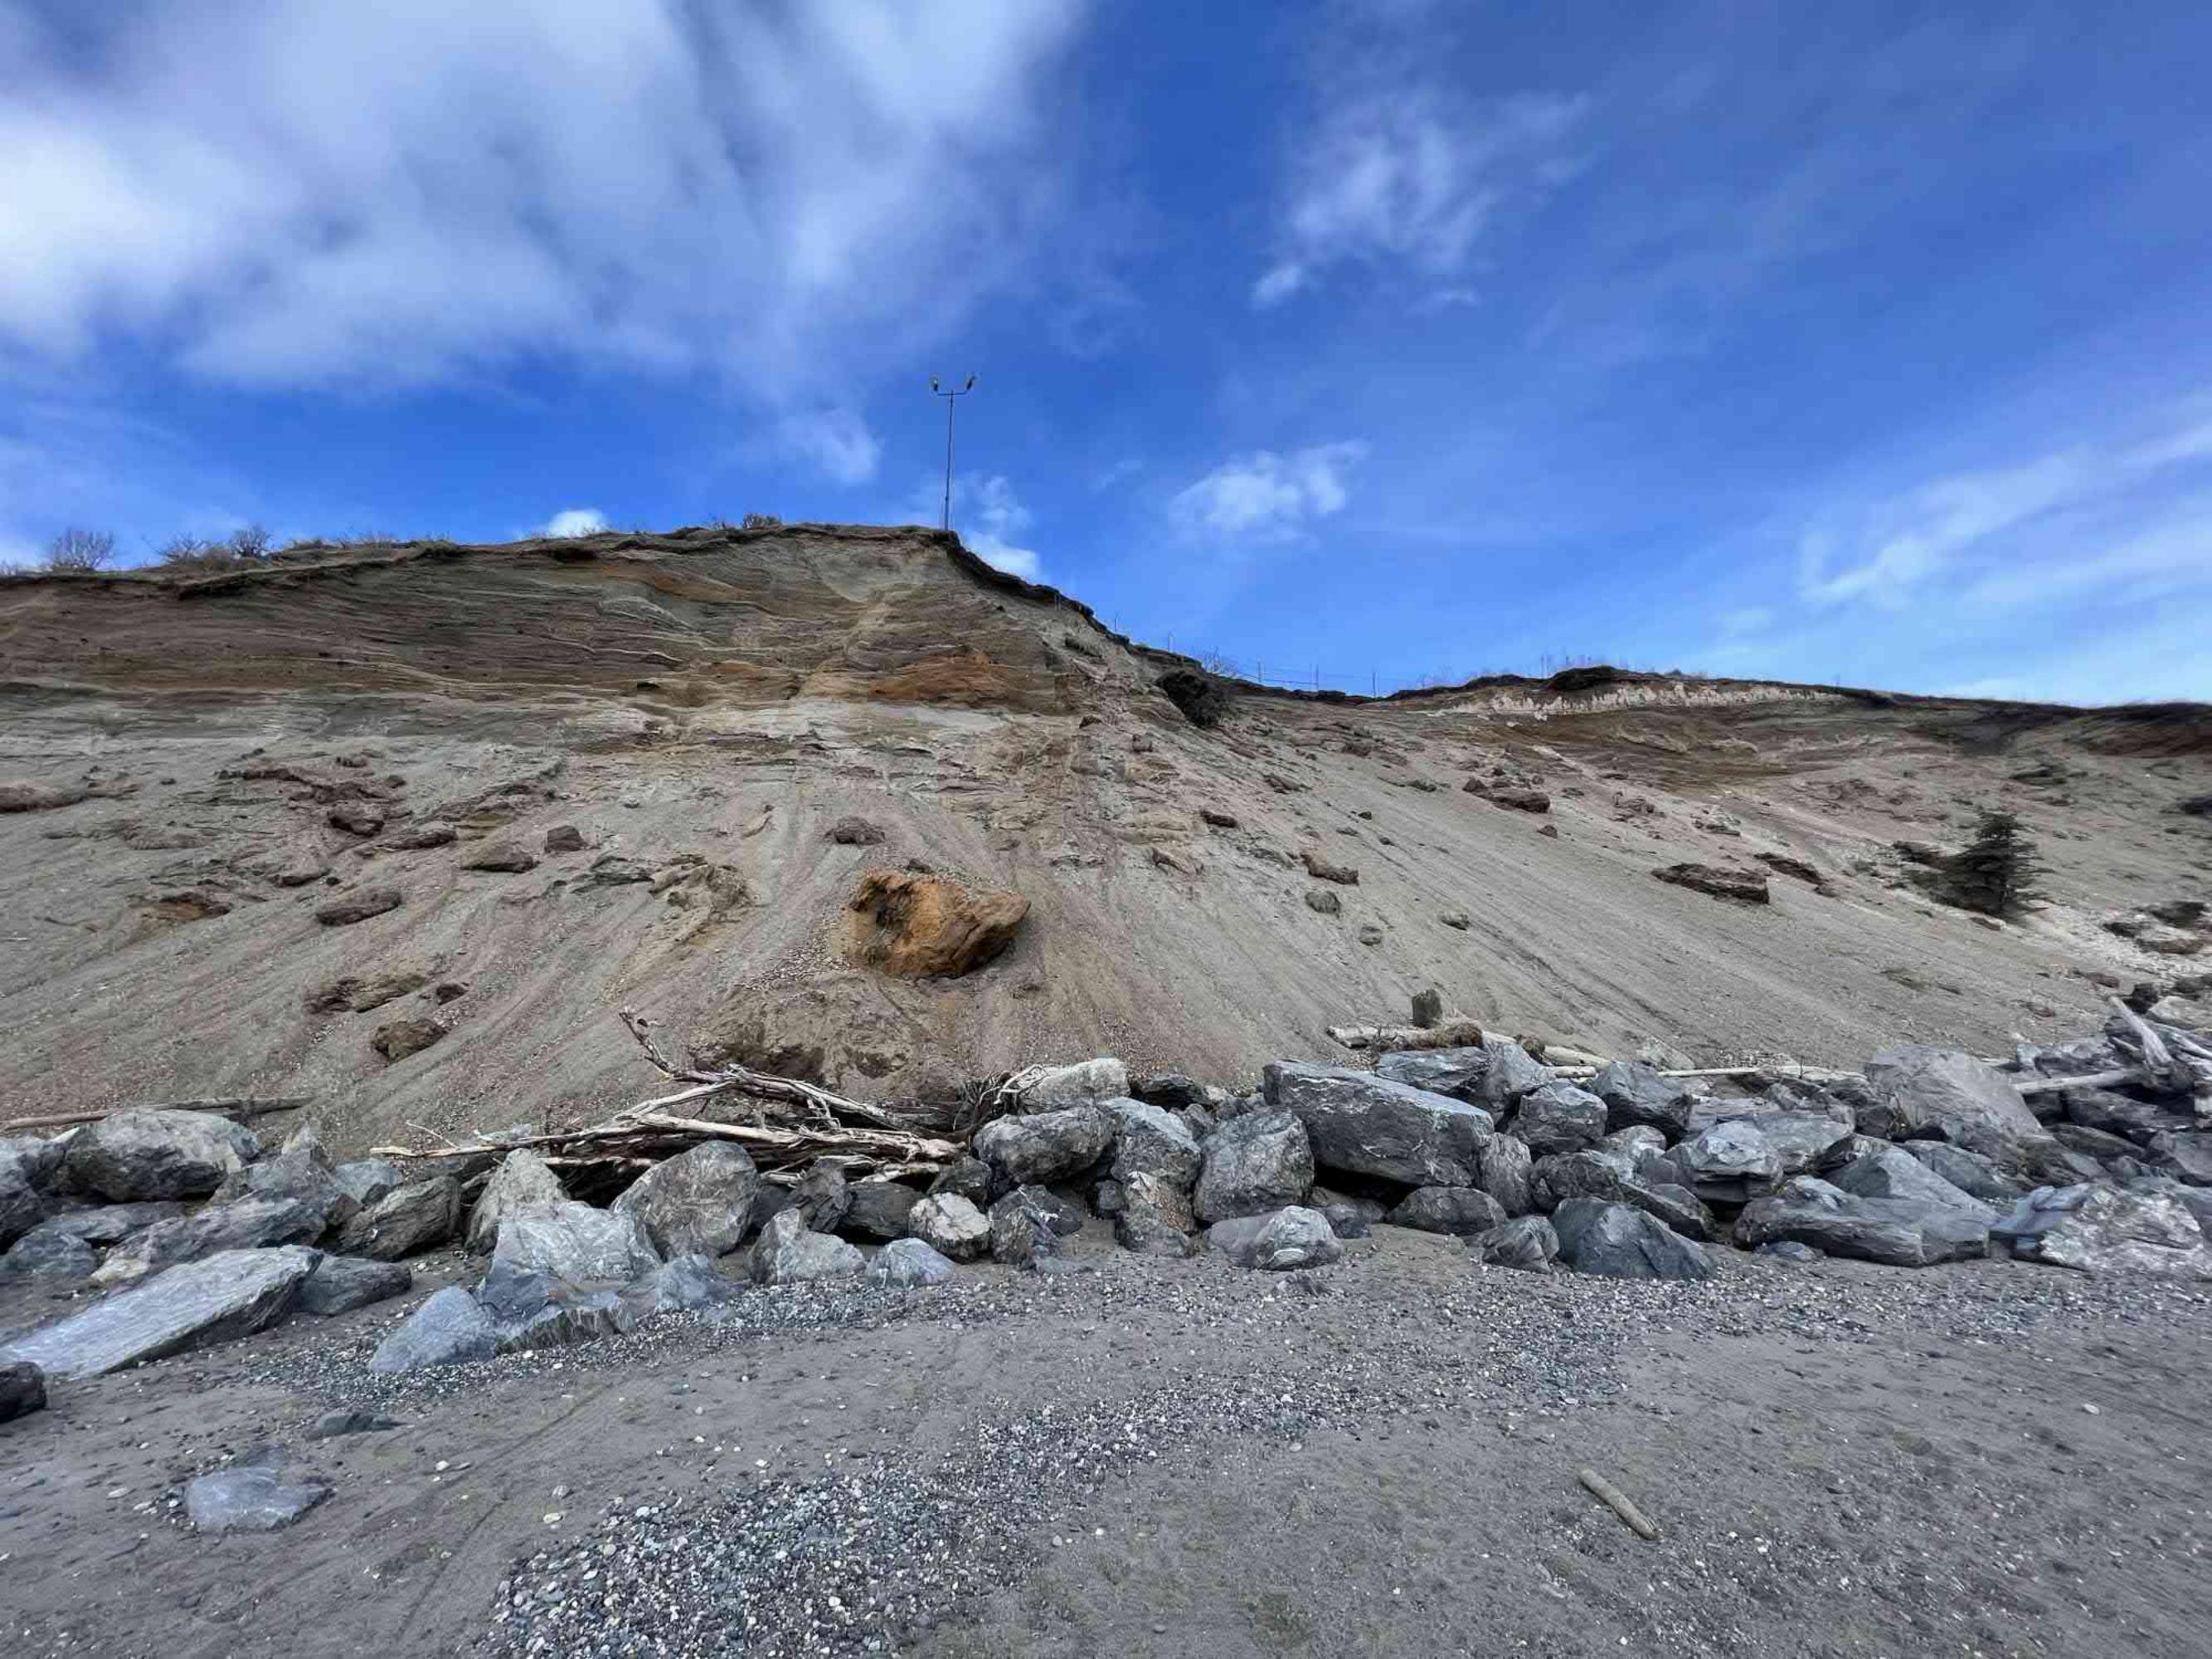

| Date: 4/18                        | 123                                                                                                                            |                                                                                            |
|-----------------------------------|--------------------------------------------------------------------------------------------------------------------------------|--------------------------------------------------------------------------------------------|
| Time: /2:4                        | 123<br>6 pm                                                                                                                    |                                                                                            |
| Recorder: B.                      | Cason                                                                                                                          |                                                                                            |
| Weather: Sun                      | ny                                                                                                                             |                                                                                            |
| Wind Direction:                   | )<br>Wind Speed (mph):                                                                                                         | Temperature (°F):                                                                          |
|                                   | @ Mph                                                                                                                          | 38°                                                                                        |
|                                   |                                                                                                                                |                                                                                            |
| Description of She                | een:                                                                                                                           |                                                                                            |
| Not Visible -) Bare               | y Visible - Obvious -                                                                                                          | Obvious and requires additional action                                                     |
|                                   | •                                                                                                                              |                                                                                            |
| Additional notes:                 |                                                                                                                                |                                                                                            |
|                                   |                                                                                                                                |                                                                                            |
|                                   |                                                                                                                                |                                                                                            |
| ·                                 |                                                                                                                                |                                                                                            |
|                                   |                                                                                                                                |                                                                                            |
|                                   |                                                                                                                                |                                                                                            |
| Not Visible: no sheen visible     |                                                                                                                                |                                                                                            |
| Obvious: clearly visible upon app | o find, is less than approximately 25 sq<br>proach, boom at the base of the bluff is<br>action: Additional resources are requi | uare feet<br>appropriate to contain<br>red to contain the sheen, follow-up with documented |

Not Visible: no sheen visible

Barely Visible: sheen is difficult to find, is less than approximately 25 square feet

Obvious: clearly visible upon approach, boom at the base of the bluff is appropriate to contain