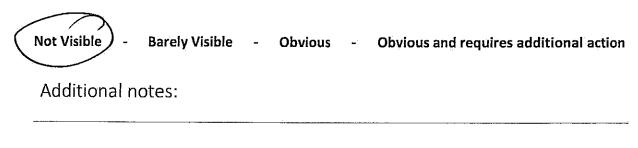

| Date: 4/18                        | 123                                                                                                                            |                                                                                            |
|-----------------------------------|--------------------------------------------------------------------------------------------------------------------------------|--------------------------------------------------------------------------------------------|
| Time: /2:4                        | 123<br>6 pm                                                                                                                    |                                                                                            |
| Recorder: B.                      | Cason                                                                                                                          |                                                                                            |
| Weather: Sun                      | ny                                                                                                                             |                                                                                            |
| Wind Direction:                   | )<br>Wind Speed (mph):                                                                                                         | Temperature (°F):                                                                          |
|                                   | @ Mph                                                                                                                          | 38°                                                                                        |
|                                   |                                                                                                                                |                                                                                            |
| Description of She                | een:                                                                                                                           |                                                                                            |
| Not Visible -) Bare               | y Visible - Obvious -                                                                                                          | Obvious and requires additional action                                                     |
|                                   | •                                                                                                                              |                                                                                            |
| Additional notes:                 |                                                                                                                                |                                                                                            |
|                                   |                                                                                                                                |                                                                                            |
|                                   |                                                                                                                                |                                                                                            |
| ·                                 |                                                                                                                                |                                                                                            |
|                                   |                                                                                                                                |                                                                                            |
|                                   |                                                                                                                                |                                                                                            |
| Not Visible: no sheen visible     |                                                                                                                                |                                                                                            |
| Obvious: clearly visible upon app | o find, is less than approximately 25 sq<br>proach, boom at the base of the bluff is<br>action: Additional resources are requi | uare feet<br>appropriate to contain<br>red to contain the sheen, follow-up with documented |

Not Visible: no sheen visible

Barely Visible: sheen is difficult to find, is less than approximately 25 square feet

Obvious: clearly visible upon approach, boom at the base of the bluff is appropriate to contain