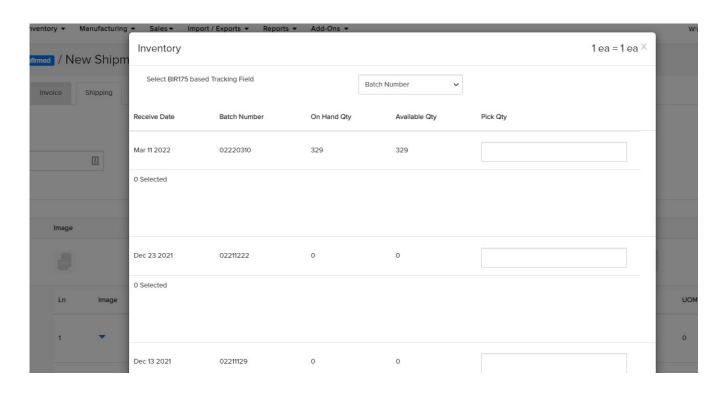

- Primarily, which tool do you use to maintain batch or lot tracking date?
  - Specialized software/system with capabilities built in (eg, Brahmin Solutions, Dear Systems, Katana, etc)
  - Spreadsheets
  - Re-purposed software/system (ie, not specifically made with batch or lot tracking capabilities)
  - Good old pen and paper
  - o Information share- if you're in the mood for sharing, add what software/system you use in the comments field and we'll collate and send to the group

On a scale of 1 to 5, how well do you feel your current system to maintain batch or lot tracking is working for you (1 = terrible, 5 = exceptional)?

## Brahmin - Add Product to Inventory (Simple)



## Brahmin - Add batch/lot number



## Brahmin - Fulfilling Sales Orders



# Brahmin - Assigning Lot Manually



# Brahmin - Product Inventory by Lot

| Warehouse | Location | SKU Code  | Product Name                                   | Tracking Status | LOT# +                   | Expiry Date | Stock Received | Available |
|-----------|----------|-----------|------------------------------------------------|-----------------|--------------------------|-------------|----------------|-----------|
| New York  | Storage  | GAJ-500ML | Green Apple Juice - 500 ML                     | Available       | GAJ-500ML-DEC-26-10:03PM | Jan 09 2021 | 16             | 1         |
| New York  | Storage  | FP033     | Nature Nates 100% Pure, Raw & Unfiltered Honey | Available       | FP033L-DEC-26-10:04PM    |             | 840            | 309       |
| New York  | Storage  | тв        | Table