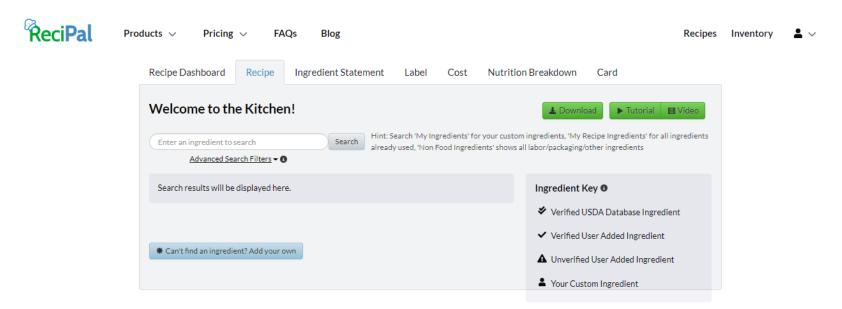

# Labeling and Batch Tracking Systems

(and other food safety systems)

## Workshop Topics

- Introduction
- Why
- Goals
  - Information Sharing
  - Nutrition Facts System Example
  - Batch Tracking System Example
  - Other Food Safety Systems?
- Disclosures

- Primarily, which tool do you use to create nutrition labels?
  - Specialized nutrition labeling software/system (eg, Recipal)
  - Spreadsheets
  - Repurposed software/system (ie, not specifically designed for labeling)
  - Outside consultant
  - Graphic designer
  - Good old pen and paper

(Feel free to share your system in the chat box)

On scale of 1 to 5, how well do you feel your current system to create nutrition labels is working for you (1 = terrible, 5 = exceptional)?

## ReciPal Example - Start New Recipe



## ReciPal - The Example Recipe

| Crackers                         | <u> </u>                              |                |
|----------------------------------|---------------------------------------|----------------|
| Makes 8 dozen (96) crackers - 16 | servings (6 crackers per serving)     |                |
|                                  | Grams                                 |                |
| 3 cups flour                     | 435                                   |                |
| 2 TSP sugar                      | 8.3                                   |                |
| 2.5 TSP salt                     | 14.2                                  |                |
| 4 TBS olive oil                  | 53.2                                  |                |
| 1 cup water