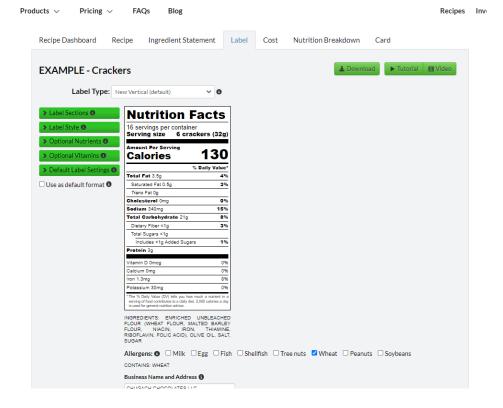

## ReciPal - Label

ReciPal

- Primarily, which tool do you use to maintain batch or lot tracking date?
  - Specialized software/system with capabilities built in (eg, Brahmin Solutions, Dear Systems, Katana, etc)
  - Spreadsheets
  - Re-purposed software/system (ie, not specifically made with batch or lot tracking capabilities)
  - Good old pen and paper
  - o Information share- if you're in the mood for sharing, add what software/system you use in the comments field and we'll collate and send to the group