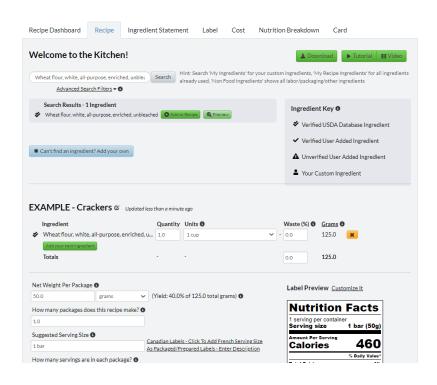

#### ReciPal - Add Food From Database

## ReciPal - Add All Foods

| Ingredient                                                                                                                                               | Quantity    | Units 6                                                                     |     | Waste (%) 0                                                                                                                                                | Grams 6                                                                                                                                                                                                                                                                                                                                                                                                                                                                                                                                                                                                                                                                                                                                                                                                                                                                                                                                                                                                                                                                                                                                                                                                                                                                                                                                                                                                                                                                                                                                                                                                                                                                                                                                                                                                                                                                                                                                                                                                                                                                                                                        |
|----------------------------------------------------------------------------------------------------------------------------------------------------------|-------------|-----------------------------------------------------------------------------|-----|------------------------------------------------------------------------------------------------------------------------------------------------------------|--------------------------------------------------------------------------------------------------------------------------------------------------------------------------------------------------------------------------------------------------------------------------------------------------------------------------------------------------------------------------------------------------------------------------------------------------------------------------------------------------------------------------------------------------------------------------------------------------------------------------------------------------------------------------------------------------------------------------------------------------------------------------------------------------------------------------------------------------------------------------------------------------------------------------------------------------------------------------------------------------------------------------------------------------------------------------------------------------------------------------------------------------------------------------------------------------------------------------------------------------------------------------------------------------------------------------------------------------------------------------------------------------------------------------------------------------------------------------------------------------------------------------------------------------------------------------------------------------------------------------------------------------------------------------------------------------------------------------------------------------------------------------------------------------------------------------------------------------------------------------------------------------------------------------------------------------------------------------------------------------------------------------------------------------------------------------------------------------------------------------------|
| Wheat flour, white, all-purpose, enriched, u                                                                                                             | 435.0       | 1 gram                                                                      | v . | 0.0                                                                                                                                                        | 435.0                                                                                                                                                                                                                                                                                                                                                                                                                                                                                                                                                                                                                                                                                                                                                                                                                                                                                                                                                                                                                                                                                                                                                                                                                                                                                                                                                                                                                                                                                                                                                                                                                                                                                                                                                                                                                                                                                                                                                                                                                                                                                                                          |
| Sugars, granulated                                                                                                                                       | 8.3         | 1 gram                                                                      | · . | 0.0                                                                                                                                                        | 8.3                                                                                                                                                                                                                                                                                                                                                                                                                                                                                                                                                                                                                                                                                                                                                                                                                                                                                                                                                                                                                                                                                                                                                                                                                                                                                                                                                                                                                                                                                                                                                                                                                                                                                                                                                                                                                                                                                                                                                                                                                                                                                                                            |
| Salt, table                                                                                                                                              | 14.2        | 1 gram                                                                      | V . | 0.0                                                                                                                                                        | 14.2                                                                                                                                                                                                                                                                                                                                                                                                                                                                                                                                                                                                                                                                                                                                                                                                                                                                                                                                                                                                                                                                                                                                                                                                                                                                                                                                                                                                                                                                                                                                                                                                                                                                                                                                                                                                                                                                                                                                                                                                                                                                                                                           |
| Oil, olive, salad or cooking                                                                                                                             | 53.2        |                                                                             | V . | 0.0                                                                                                                                                        | 53.2                                                                                                                                                                                                                                                                                                                                                                                                                                                                                                                                                                                                                                                                                                                                                                                                                                                                                                                                                                                                                                                                                                                                                                                                                                                                                                                                                                                                                                                                                                                                                                                                                                                                                                                                                                                                                                                                                                                                                                                                                                                                                                                           |
| Add your next ingredient                                                                                                                                 | 53.2        | 1 gram                                                                      | Ψ.  | 0.0                                                                                                                                                        | 55.2                                                                                                                                                                                                                                                                                                                                                                                                                                                                                                                                                                                                                                                                                                                                                                                                                                                                                                                                                                                                                                                                                                                                                                                                                                                                                                                                                                                                                                                                                                                                                                                                                                                                                                                                                                                                                                                                                                                                                                                                                                                                                                                           |
| Totals                                                                                                                                                   |             |                                                                             |     | 0.0                                                                                                                                                        | 510.7                                                                                                                                                                                                                                                                                                                                                                                                                                                                                                                                                                                                                                                                                                                                                                                                                                                                                                                                                                                                                                                                                                                                                                                                                                                                                                                                                                                                                                                                                                                                                                                                                                                                                                                                                                                                                                                                                                                                                                                                                                                                                                                          |
|                                                                                                                                                          |             |                                                                             |     | 16 servings<br>Serving s                                                                                                                                   | per container<br>ize 6 crackers (32g)                                                                                                                                                                                                                                                                                                                                                                                                                                                                                                                                                                                                                                                                                                                                                                                                                                                                                                                                                                                                                                                                                                                                                                                                                                                                                                                                                                                                                                                                                                                                                                                                                                                                                                                                                                                                                                                                                                                                                                                                                                                                                          |
| ggested Serving Size <b>0</b> crackers Car  As I                                                                                                         |             | ls - Click To Add French Serving Size<br>repared Labels - Enter Description |     | 16 servings                                                                                                                                                | per container<br>ize 6 crackers (32g)<br>Serving                                                                                                                                                                                                                                                                                                                                                                                                                                                                                                                                                                                                                                                                                                                                                                                                                                                                                                                                                                                                                                                                                                                                                                                                                                                                                                                                                                                                                                                                                                                                                                                                                                                                                                                                                                                                                                                                                                                                                                                                                                                                               |
| ggested Serving Size   rackers  w many servings are in each package?                                                                                     |             |                                                                             |     | 16 servings<br>Serving s                                                                                                                                   | per container ize 6 crackers (32g) Serving es 130 % Daily Value'                                                                                                                                                                                                                                                                                                                                                                                                                                                                                                                                                                                                                                                                                                                                                                                                                                                                                                                                                                                                                                                                                                                                                                                                                                                                                                                                                                                                                                                                                                                                                                                                                                                                                                                                                                                                                                                                                                                                                                                                                                                               |
| ggested Serving Size   rackers  w many servings are in each package?                                                                                     |             |                                                                             |     | 16 servings Serving s Amount Per Calori  Total Fat 3.5                                                                                                     | per container lize 6 crackers (32g)  Serving es 130 % Daily Value* 19 4% 10.5g 3%                                                                                                                                                                                                                                                                                                                                                                                                                                                                                                                                                                                                                                                                                                                                                                                                                                                                                                                                                                                                                                                                                                                                                                                                                                                                                                                                                                                                                                                                                                                                                                                                                                                                                                                                                                                                                                                                                                                                                                                                                                              |
| ggested Serving Size   rackers  Asi w many servings are in each package?   .0                                                                            |             |                                                                             |     | 16 servings Serving s Amount Per Calori  Total Fat 3.5 Saturated Fat Trans Fat 0g                                                                          | per container ize 6 crackers (32g)  Serving es 130  % Daily Value* ig 4% is 0.5g 3%                                                                                                                                                                                                                                                                                                                                                                                                                                                                                                                                                                                                                                                                                                                                                                                                                                                                                                                                                                                                                                                                                                                                                                                                                                                                                                                                                                                                                                                                                                                                                                                                                                                                                                                                                                                                                                                                                                                                                                                                                                            |
| As i w many servings are in each package?   .o.  cipe Name                                                                                               |             |                                                                             |     | 16 servings Serving s Amount Per Calori  Total Fat 3.6 Saturated F. Trans Fat 0g Cholesterol                                                               | per container ize 6 crackers (32g)  Serving 130  % Daily Value*  19 4%  20 3%  20 3%  20 3%                                                                                                                                                                                                                                                                                                                                                                                                                                                                                                                                                                                                                                                                                                                                                                                                                                                                                                                                                                                                                                                                                                                                                                                                                                                                                                                                                                                                                                                                                                                                                                                                                                                                                                                                                                                                                                                                                                                                                                                                                                    |
| ggested Serving Size   rackers  As i  w many servings are in each package?   0                                                                           |             |                                                                             |     | 16 servings Serving s Amount Per Calori  Total Fat 3.5 Saturated Fat Trans Fat 0g                                                                          | per container ize 6 crackers (32g)  Serving 130 % Daily Value* 10                                                                                                                                                                                                                                                                                                                                                                                                                                                                                                                                                                                                                                                                                                                                                                                                                                                                                                                                                                                                                                                                                                                                                                                                                                                                                                                                                                                                                                                                                                                                                                                                                                                                                                                                                                                                                                                                                                                                                                                                                                                              |
| ggested Serving Size   rackers  Asi w many servings are in each package?   o cipe Name  AMPLE - Crackers                                                 |             |                                                                             |     | 16 servings Serving s Amount Per Calori  Total Fat 3.5 Saturated Fit Trans Fat 00 Cholesterel Sodium 340r Total Carbo Dietary Fibe                         | per container izze 6 orackers (32g)  Serving                                                                                                                                                                                                                                                                                                                                                                                                                                                                                                                                                                                                                                                                                                                                                                                                                                                                                                                                                                                                                                                                                                                                                                                                                                                                                                                                                                                                                                                                                                                                                                                                                                                                                                                                                                                                                                                                                                                                                                                                                                                                                   |
| ggested Serving Size   rackers  w many servings are in each package?   o  cipe Name                                                                      |             |                                                                             |     | 16 servings Serving s Serving s Amount Per Calori  Total Fat 3.6 Saturated Fi Trans Fat 0g Cholesterol Sodium 340r Total Sougars Dietary Fibe Total Sugars | per container ize 6 orackers (32g)  Serving  S Daily Value*  19 4%  10 05g 3%  0mg 0%  15%  15%  15%  15%  15%  15%  15%  1                                                                                                                                                                                                                                                                                                                                                                                                                                                                                                                                                                                                                                                                                                                                                                                                                                                                                                                                                                                                                                                                                                                                                                                                                                                                                                                                                                                                                                                                                                                                                                                                                                                                                                                                                                                                                                                                                                                                                                                                    |
| ggested Serving Size   rackers  Asi w many servings are in each package?   o cipe Name  AMPLE - Crackers                                                 | Packaged/Pi | regared Labels - Enter Description                                          |     | 16 servings Serving s Serving s Amount Per Calori  Total Fat 3.6 Saturated Fi Trans Fat 0g Cholesterol Sodium 340r Total Sougars Dietary Fibe Total Sugars | per container izze 6 orackers (32g)  Serving                                                                                                                                                                                                                                                                                                                                                                                                                                                                                                                                                                                                                                                                                                                                                                                                                                                                                                                                                                                                                                                                                                                                                                                                                                                                                                                                                                                                                                                                                                                                                                                                                                                                                                                                                                                                                                                                                                                                                                                                                                                                                   |
| ggested Serving Size  rackers  Asi w many servings are in each package?   o  cipe Name  AMPLE - Crackers  kkto enter preparation instructions (optional) | Packaged/Pi |                                                                             |     | 16 servings Serving s Amount Per Calori  Total Fat 3.6 Saturated Fi Trans Fat 0g Cholesterol Sodium 340r Total Carbo Dietary Fibe Total Sugara Includes <  | per container ize 6 orackers (32g)  Serving                                                                                                                                                                                                                                                                                                                                                                                                                                                                                                                                                                                                                                                                                                                                                                                                                                                                                                                                                                                                                                                                                                                                                                                                                                                                                                                                                                                                                                                                                                                                                                                                                                                                                                                                                                                                                                                                                                                                                                                                                                                                                    |
| ggested Serving Size  rackers  Asi w many servings are in each package?   O  cipe Name  AMPLE - Crackers  k to enter preparation instructions (optional) | Packaged/Pi | regared Labels - Enter Description                                          |     | 16 servings Serving s Amount Per Calori  Total Fat 3.5 Saturated Fi Total Carbo Dietary Fibe Total Sugara Includes < Protein 3g Vitamin D Omo              | per container ize 6 orackers (32g)  Serving 130  % Daily Value*  % Daily Value |
| ggested Serving Size  rackers  Asi w many servings are in each package?   o  cipe Name  AMPLE - Crackers  kkto enter preparation instructions (optional) | Packaged/Pi | regared Labels - Enter Description                                          |     | 16 servings Serving s Amount Per Calori  Total Fat 3.6 Saturated Fi Trans Fat 0g Cholesterol Sodium 340r Total Carbo Dietary Fibe Total Sugara Includes <  | per container ize 6 orackers (32g)  Serving                                                                                                                                                                                                                                                                                                                                                                                                                                                                                                                                                                                                                                                                                                                                                                                                                                                                                                                                                                                                                                                                                                                                                                                                                                                                                                                                                                                                                                                                                                                                                                                                                                                                                                                                                                                                                                                                                                                                                                                                                                                                                    |