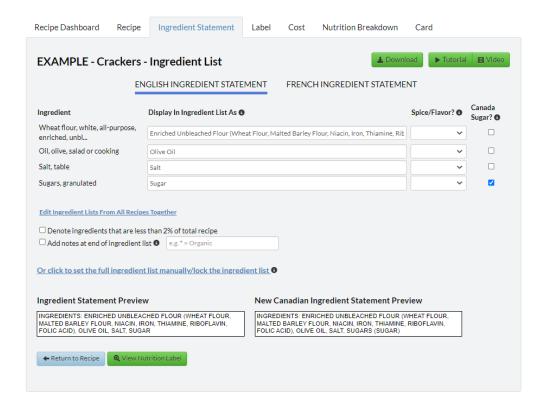

|

## ReciPal - Ingredient Statement



## ReciPal - Label

ReciPal



- Primarily, which tool do you use to maintain batch or lot tracking date?
  - Specialized software/system with capabilities built in (eg, Brahmin Solutions, Dear Systems, Katana, etc)
  - Spreadsheets
  - Re-purposed software/system (ie, not specifically made with batch or lot tracking capabilities)
  - Good old pen and paper
  - o Information share- if you're in the mood for sharing, add what software/system you use in the comments field and we'll collate and send to the group

On a scale of 1 to 5, how well do you feel your current system to maintain batch or lot tracking is working for you (1 = terrible, 5 = exceptional)?

## Brahmin - Add Product to Inventory (Simple)



## Brahmin - Add batch/lot number



## Brahmin - Fulfilling Sales Orders



# Bra