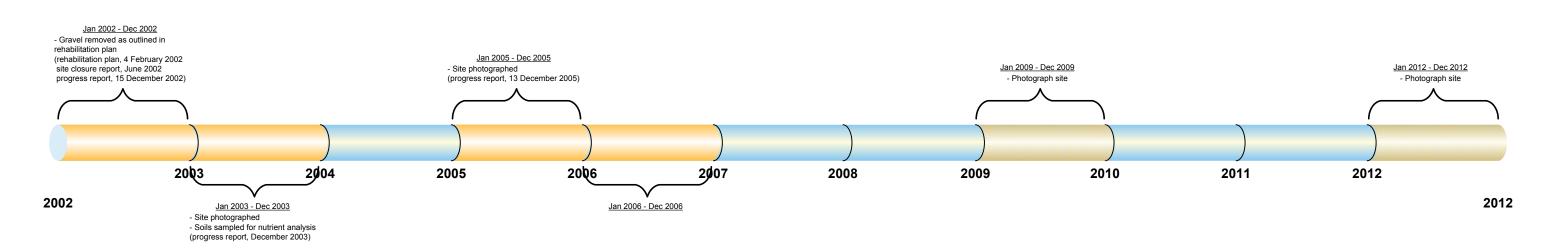

|                                                                                                                                                                                                                                                                                                                                                                                                                                                                                                                                                                                                                                                                                                                                                                                                                                                                                                                                                                                                                                                                                                                                                                                                                                                                                                                                                                                                                                                                                                                                                                                                                                                                                                                                                                                                                                                                                                                                                                                                                                                                                                                                |         |      |                                                                                              |           | Work Completed                           |                                                                                                                        |      |            |              |                                                                                                                                                                      |
|--------------------------------------------------------------------------------------------------------------------------------------------------------------------------------------------------------------------------------------------------------------------------------------------------------------------------------------------------------------------------------------------------------------------------------------------------------------------------------------------------------------------------------------------------------------------------------------------------------------------------------------------------------------------------------------------------------------------------------------------------------------------------------------------------------------------------------------------------------------------------------------------------------------------------------------------------------------------------------------------------------------------------------------------------------------------------------------------------------------------------------------------------------------------------------------------------------------------------------------------------------------------------------------------------------------------------------------------------------------------------------------------------------------------------------------------------------------------------------------------------------------------------------------------------------------------------------------------------------------------------------------------------------------------------------------------------------------------------------------------------------------------------------------------------------------------------------------------------------------------------------------------------------------------------------------------------------------------------------------------------------------------------------------------------------------------------------------------------------------------------------|---------|------|----------------------------------------------------------------------------------------------|-----------|------------------------------------------|------------------------------------------------------------------------------------------------------------------------|------|------------|--------------|----------------------------------------------------------------------------------------------------------------------------------------------------------------------|
| *                                                                                                                                                                                                                                                                                                                                                                                                                                                                                                                                                                                                                                                                                                                                                                                                                                                                                                                                                                                                                                                                                                                                                                                                                                                                                                                                                                                                                                                                                                                                                                                                                                                                                                                                                                                                                                                                                                                                                                                                                                                                                                                              | Year    |      | Planned Activities                                                                           | Area      | Site Element                             | Activity                                                                                                               | Seed | Fertilizer | Data Summary | Reporting<br>(Type and date of report)                                                                                                                               |
| A NAME OF A DESCRIPTION | Year O  | 2002 | <ul> <li>Gravel removal and site preparation</li> <li>Inspect and photograph site</li> </ul> |           | <u>Gravel Pad and</u><br><u>Airstrip</u> | <ul> <li>Gravel removed</li> <li>(~tundra grade or below)</li> <li>Inspected and</li> <li>photographed site</li> </ul> |      |            |              | <ul> <li>Rehabilitation Plan,</li> <li>February 2002</li> <li>Site Closure Report,</li> <li>June 2002</li> <li>Progress Report,</li> <li>15 December 2002</li> </ul> |
| _                                                                                                                                                                                                                                                                                                                                                                                                                                                                                                                                                                                                                                                                                                                                                                                                                                                                                                                                                                                                                                                                                                                                                                                                                                                                                                                                                                                                                                                                                                                                                                                                                                                                                                                                                                                                                                                                                                                                                                                                                                                                                                                              | Year 1  | 2003 | <ul> <li>Inspect and photograph site</li> </ul>                                              |           | <u>Gravel Pad and</u><br>Airstrip        | <ul> <li>Inspected and<br/>photographed site</li> <li>Sampled soils for<br/>nutrient analysis</li> </ul>               |      |            |              | – Progress Report,<br>December 2003                                                                                                                                  |
|                                                                                                                                                                                                                                                                                                                                                                                                                                                                                                                                                                                                                                                                                                                                                                                                                                                                                                                                                                                                                                                                                                                                                                                                                                                                                                                                                                                                                                                                                                                                                                                                                                                                                                                                                                                                                                                                                                                                                                                                                                                                                                                                | Year 3  | 2005 | <ul> <li>Inspect and photograph site</li> </ul>                                              | a n acres | Gravel Pad and<br>Airstrip               | Inspected and photographed site                                                                                        |      |            |              | – Progress Report,<br>13 December 2005                                                                                                                               |
|                                                                                                                                                                                                                                                                                                                                                                                                                                                                                                                                                                                                                                                                                                                                                                                                                                                                                                                                                                                                                                                                                                                                                                                                                                                                                                                                                                                                                                                                                                                                                                                                                                                                                                                                                                                                                                                                                                                                                                                                                                                                                                                                | Year 4  | 2006 | <ul> <li>Inspect and photograph site</li> </ul>                                              |           | Gravel Pad and<br>Airstrip               |                                                                                                                        |      |            |              |                                                                                                                                                                      |
|                                                                                                                                                                                                                                                                                                                                                                                                                                                                                                                                                                                                                                                                                                                                                                                                                                                                                                                                                                                                                                                                                                                                                                                                                                                                                                                                                                                                                                                                                                                                                                                                                                                                                                                                                                                                                                                                                                                                                                                                                                                                                                                                | Year 7  | 2009 | <ul> <li>Inspect and photograph site</li> </ul>                                              |           |                                          |                                                                                                                        |      |            |              | – Final Report                                                                                                                                                       |
|                                                                                                                                                                                                                                                                                                                                                                                                                                                                                                                                                                                                                                                                                                                                                                                                                                                                                                                                                                                                                                                                                                                                                                                                                                                                                                                                                                                                                                                                                                                                                                                                                                                                                                                                                                                                                                                                                                                                                                                                                                                                                                                                | Year 10 | 2012 | <ul> <li>Inspect and photograph site</li> </ul>                                              |           |                                          |                                                                                                                        |      |            |              | – Final Report                                                                                                                                                       |