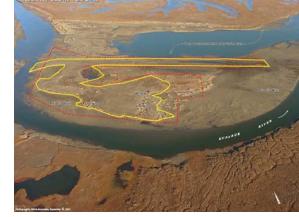

## Permit Numbers:

to Rehabilitation Plan Completed activities Planned activities No planned activities (T)LVC: (Total) Live Vascular Cover

Photograph of Kuparuk River State #1 pad and airstrip taken in September 2001