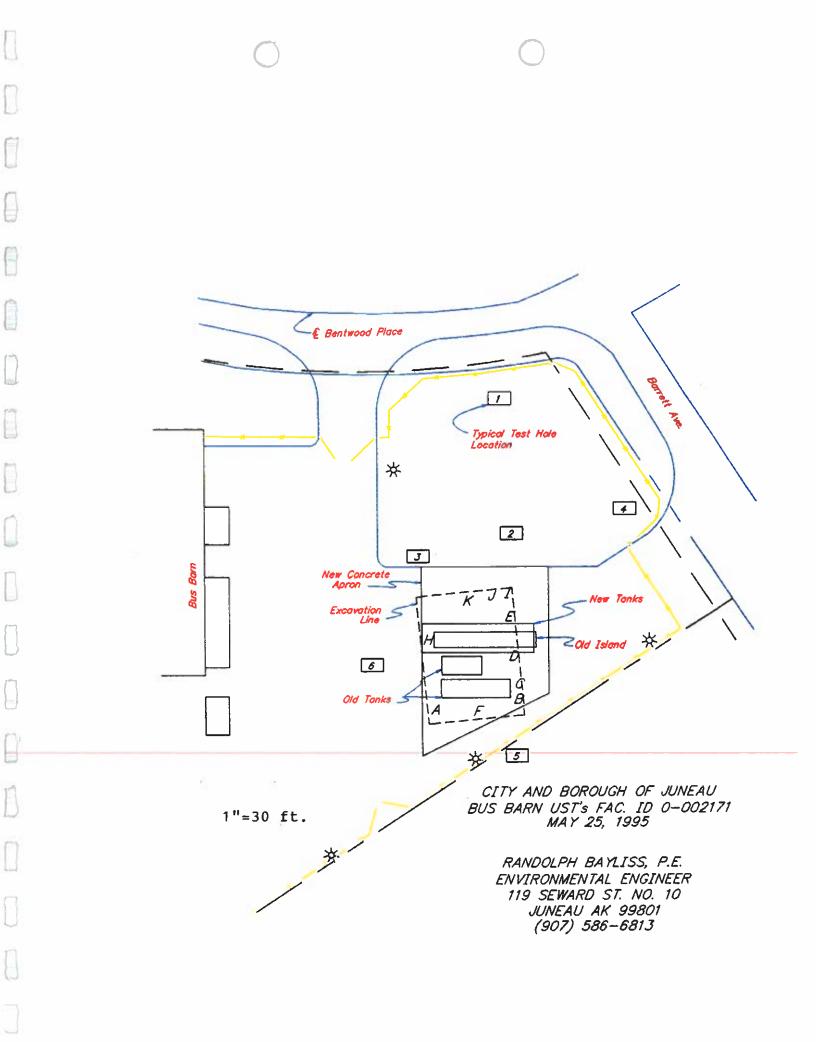

### 13. Site sketch

0

0

a dige parts

Ē

Sketch the sile in the space below. Alternatively, attach a sile map to the back of the form. The sketch (or accompanying narrative) should include the following information:

| locations of all USTs, piping, and dispensers,<br>distances from tanks to nearby structures;<br>property line locations;<br>location and dimensions of excavation(s);<br>type of backfill used to surround system;<br>locations of any known historical releases;<br>locations of any observed contamination;<br>location of any boreholes and test pils; | soil types;<br>field screening locations and readings;<br>sampling locations, depths & sample ID numbers;<br>water wells and monitoring wells (if present);<br>depth to groundwater/seasonal high groundwater;<br>locations of any stockpiled soils;<br>north arrow; and<br>bar scale (specify feel or meters); |
|-----------------------------------------------------------------------------------------------------------------------------------------------------------------------------------------------------------------------------------------------------------------------------------------------------------------------------------------------------------|-----------------------------------------------------------------------------------------------------------------------------------------------------------------------------------------------------------------------------------------------------------------------------------------------------------------|
|                                                                                                                                                                                                                                                                                                                                                           |                                                                                                                                                                                                                                                                                                                 |

For release investigations, in addition to the above information, show the groundwater gradient; surface drainages (including potential hydraulic connections with groundwater) and utility trenches.

| <u> </u>      |                                                      |                                                                                                                                                                                                                                                                                                                                                                             |
|---------------|------------------------------------------------------|-----------------------------------------------------------------------------------------------------------------------------------------------------------------------------------------------------------------------------------------------------------------------------------------------------------------------------------------------------------------------------|
| 14. Quality   | Assuran                                              | ice                                                                                                                                                                                                                                                                                                                                                                         |
| Che<br>Y<br>— | eck the a<br>N<br>_ <b>X</b> _                       | Appropriate boxes below:<br>Were there deviations from the Standard Sampling Procedures Manual?<br>(Note that any deviations must be documented in a section of the<br>comprehensive report)                                                                                                                                                                                |
| <b>X</b> _    |                                                      | ls a field quality control summary included in the reports?                                                                                                                                                                                                                                                                                                                 |
| <u>x</u>      | N                                                    | Is a laboratory QC summary included in the report for all samples used to verify cleanup levels have been met?                                                                                                                                                                                                                                                              |
| 15. Certifica | The fo<br>investi<br>I ce<br>dat<br>Sta<br><b>Ra</b> | ollowing certification is to be signed by the Assessment firm's Principal<br>igator or Quality Assurance Officer:<br>ertify that except as specifically noted in this report, all statements and<br>ta appearing in this report are in conformance with the provisions of the<br>andard Sampling Procedures Manual.<br>Indolph Bayliss PE Environmental Engineer<br>(Title) |