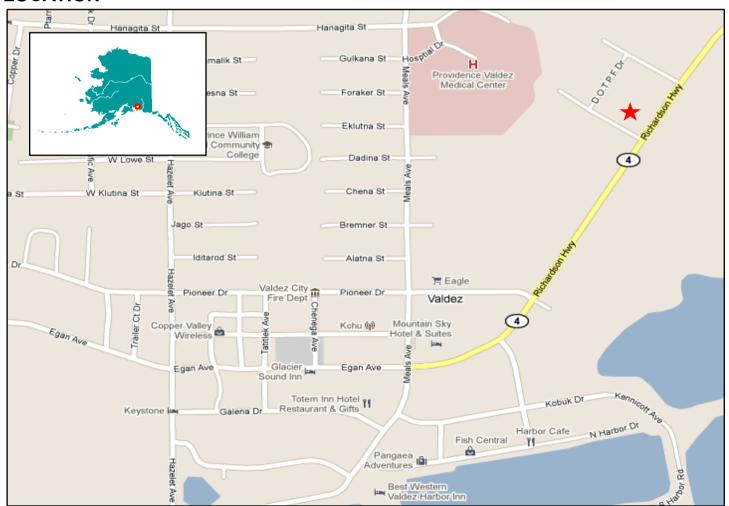

# Valdez, AK

## Local Response Conex



There are two response conex's and a spill response warehouse located in the DOT matance yard. The two conex's are located behind the response warehouse.

#### Contacts for access to this conex:

Valdez Fire Chief (907) 835-4560

ADEC Responders (800) 478-9300



### **LOCATION**



## **VALDEZ RESPONSE CONEX 1 and 2**

| QTY                                 | UNIT    | DESCRIPTION                                                                 | USED DATE | QTY |  |  |  |  |
|-------------------------------------|---------|-----------------------------------------------------------------------------|-----------|-----|--|--|--|--|
| Conex #1                            |         |                                                                             |           |     |  |  |  |  |
| PPE (PERSONAL PROTECTION EQUIPMENT) |         |                                                                             |           |     |  |  |  |  |
| 1                                   | ea      | Life throw ring (white)                                                     |