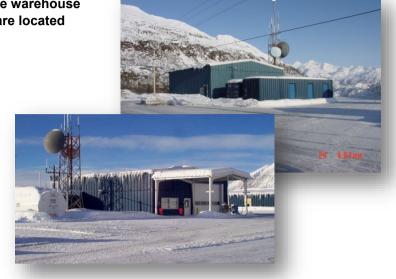

## Local Response Conex

There are two response conex's and a spill response warehouse located in the DOT matance yard. The two conex's are located behind the response warehouse.

#### Contacts for access to this conex:

Valdez Fire Chief (907) 835-4560

ADEC Responders (800) 478-9300