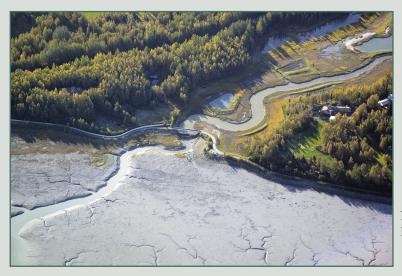

## «Map

NCI-01 Fish Creek and Westchester Lagoon looking southeast.

NCI-01 Fish Creek looking south.

Nuka Research & Planning Group, LLC.

| ID Location and                                                                                                          | l Description                                                                                                                                                                                                                                                                            | Response Strategy                                                                                                                                                                                                                                                                                                                                                                                                                                                                          | Implementation                                                                                                                                                                                                                                                                                                                                                                                                                                                                                                                                                                                                                                                                                                                | <b>Response Resources</b>                                                                                                                                                                                                                                                                                                                                                                                      | Staging Area                                                                                                                                                                                                                                                                                                                                         | Site Access                                                                                                                                                                                                                                                                                                                                                                                                                                                                                                                               | Resources Protected<br>(months)                                                                                                                                                                                                                                                                                                                                                                                                                               | Special Considerations                                                                                                                                                                                                                                                                                                                                                                                                                                                                                                                                                                                                                                   |
|--------------------------------------------------------------------------------------------------------------------------|------------------------------------------------------------------------------------------------------------------------------------------------------------------------------------------------------------------------------------------------------------------------------------------|--------------------------------------------------------------------------------------------------------------------------------------------------------------------------------------------------------------------------------------------------------------------------------------------------------------------------------------------------------------------------------------------------------------------------------------------------------------------------------------------|-------------------------------------------------------------------------------------------------------------------------------------------------------------------------------------------------------------------------------------------------------------------------------------------------------------------------------------------------------------------------------------------------------------------------------------------------------------------------------------------------------------------------------------------------------------------------------------------------------------------------------------------------------------------------------------------------------------------------------|----------------------------------------------------------------------------------------------------------------------------------------------------------------------------------------------------------------------------------------------------------------------------------------------------------------------------------------------------------------------------------------------------------------|------------------------------------------------------------------------------------------------------------------------------------------------------------------------------------------------------------------------------------------------------------------------------------------------------------------------------------------------------|-------------------------------------------------------------------------------------------------------------------------------------------------------------------------------------------------------------------------------------------------------------------------------------------------------------------------------------------------------------------------------------------------------------------------------------------------------------------------------------------------------------------------------------------|---------------------------------------------------------------------------------------------------------------------------------------------------------------------------------------------------------------------------------------------------------------------------------------------------------------------------------------------------------------------------------------------------------------------------------------------------------------|----------------------------------------------------------------------------------------------------------------------------------------------------------------------------------------------------------------------------------------------------------------------------------------------------------------------------------------------------------------------------------------------------------------------------------------------------------------------------------------------------------------------------------------------------------------------------------------------------------------------------------------------------------|
| NCI-01-01Fish Creek - ANearshore wate<br>general areaLat. 61° 12.22<br>Lon. 149° 55.Located approx<br>mile west of W<br> | ers in the<br>of:<br>2 N<br>.5 W<br>ximately 1/2<br>'estchester<br>2 mile east of<br>n the<br>, Anchorage.<br>de exposed<br>with high tides<br>sh habitat<br>oastal Trail<br>nudflats<br>mately 1 mile<br>: average<br>1' to 2' at low<br>led channel<br>trate currents;<br>s a 30' wide | <ul> <li>Prevent oil from<br/>contaminating Fish Creek<br/>above the Coastal Trail bridge.</li> <li>Marsh area inland of bridge is<br/>impacted by tides greater than<br/>26.9'.</li> <li>Placement of required boom<br/>preferred at tides below 25'.</li> <li>Stage overpack drums or a<br/>lined vehicle for temporary<br/>storage of used sorbent.</li> <li>Use drip cloth on stream bank<br/>where spent sorbents are<br/>pulled out to prevent further<br/>contamination.</li> </ul> | Deploy one tier of containment<br>boom on the inlet side of the<br>bridge with 3 40-lb anchors.<br><u>Tier 1</u> requires 400' of<br>containment booms.<br>Containment booms to be<br>attached to anchors with 8' poly<br>rope to accommodate tide<br>actions. Implement at low tide.<br>Deploy 2 tiers of sorbent boom<br>on either side of the bridge<br>across the creek. Tier 1 to deploy<br>a total of 200' sorbent boom, 20-<br>lb anchor (or fence posts).<br>Attach 200' poly rope and 100'<br>sorbent boom on each leg.<br>Boom upstream of spillway<br>using 50' of 6x8 containment<br>boom with small anchors or<br>posts.<br>Secure all booms at the south<br>end with rebars, fenceposts or<br>duckbill anchors. | Equipment<br>200' Sorbent Boom<br>500' Containment Boom<br>1000' Poly rope<br>3 40-lb anchors and 2 20-lb anchors<br>Rebar, fenceposts, duckbill anchors<br>as needed<br>Overpack drums<br>Drip cloths<br>Absorbent pads 10 bundles<br><b>Support</b><br>1 Shelter<br>Hip waders and PPE for personnel<br>Marine Radio or cell phone<br><b>Personnel/Shift</b><br>6 each Deploy/Set up<br>4 each Tend/Maintain | Westchester Lagoon<br>Parking area at 16th<br>and U street.<br>Response vehicle<br>access to the Coastal<br>Trail is from Illiamna<br>Avenue, west of Lyn<br>Ary Park, after the<br>tennis courts in the<br>Turnagain area.<br>Tesoro Alaska also<br>has a key to access<br>through the gate.<br>Contact phone<br>number is 277-2713<br>or 277-5015. | Site access is via<br>Coastal Trail at<br>Westchester Lagoon.<br>Contact Parks &<br>Recreation to gain<br>access to the trail at<br>phone number 907-<br>343-4355. (24 hour<br>phone number 907-<br>522-1122, City<br>Property and Facility<br>Management)<br>A standard size pickup<br>can drive through the<br>tunnel.<br>A cul-de-sac on<br>Woodworth Circle<br>near the Radio towers<br>is also available for<br>closer access. This<br>might also be a good<br>spot for a porta-potty.<br>Title 41 permitting<br>required from ADNR. | Tidal Marshes (all year)<br>Salmon migration and<br>spawning (May-Oct)<br>Waterfowl and shore bird<br>concentrations (April-<br>Oct)<br>Beluga in nearshore<br>waters (May-Oct)<br>A brackish marsh at the<br>mouth of Fish Creek<br>supports persistent<br>emergent vegetation.<br>The estuarine marshes<br>are high value shorebird<br>and waterfowl habitat,<br>vegetated by stands of<br>sedges and grasses.<br>High Recreational Use<br>Area (all year). | As the circumstances allow,<br>report any cultural resources<br>found during operations to the<br>FOSC Historic Properties<br>Specialist.<br>If site conditions require<br>closing the Coastal trail, a<br>pedestrian traffic plan needs<br>to reroute trail-users from this<br>section of the trail.<br>Landowners identified as<br>Hickel & Marston Properties<br>(343-2400).<br>The Municipality of<br>Anchorage has the rights to<br>the easement (343-4224)<br>Marsh area inland of bridge is<br>affected by tides greater than<br>26.9'.<br>Take care not to work or walk<br>on oiled shoreline to avoid<br>driving oil into the soils.<br>Tested: |