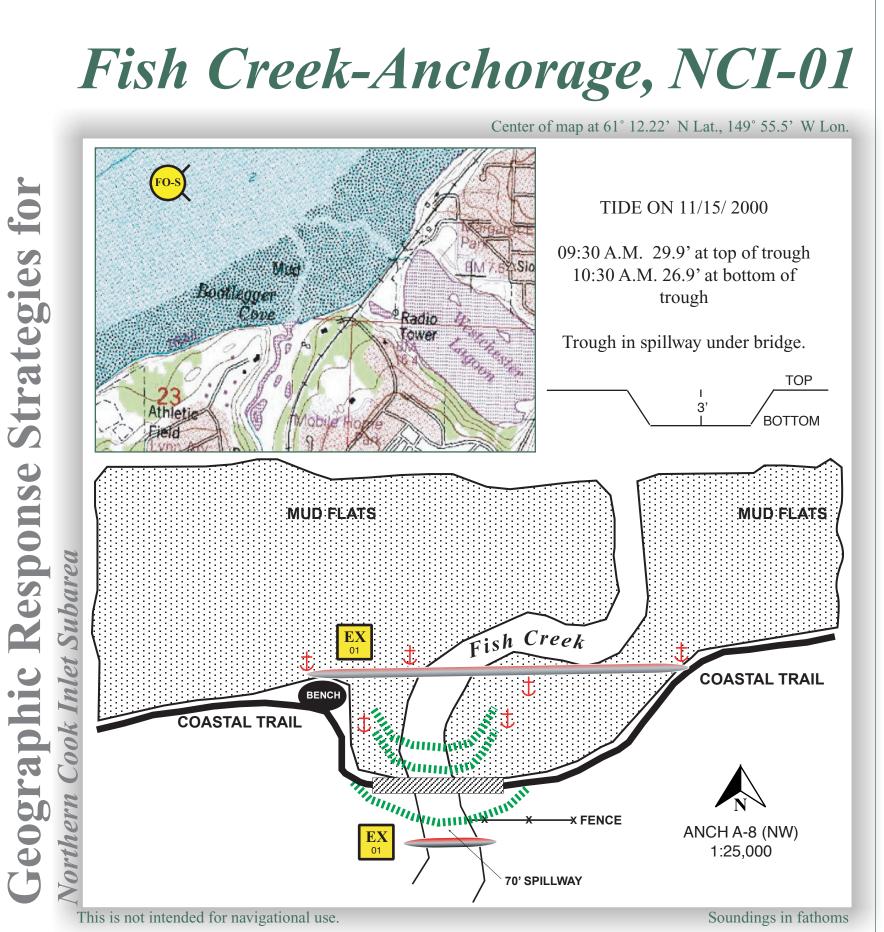

## «Map

NCI-01 Fish Creek and Westchester Lagoon looking southeast.

NCI-01 Fish Creek looking south.

Nuka Research & Planning Group, LLC.

| ID Location and                                                                                                          | l Description                                                                                                                                                                                                                                                                            | Response Strategy                                                                                                                                                                                                                                                                                                                                                                                                                                                                          | Implementation                                                                                                                                                                                                                                                                                                                                                                                                                                                                                                                                                                                                                                                                                                                | <b>Response Resources</b>                                                                                                                                                                                                                                                                                                                                                                                      | Staging Area                                                                                                                                                                                                                                                                                                                                         | Site Access                                                                                                                                                                                                                                                                                                                                                                                                                                                                                                                               | Resources Protected<br>(months)                                                                                                                                                                                                                                                                                                                                                                                                                               | Special Considerations                                                                                                                                                                                                                                                                                                                                                                                                                                                                                                                                                                                                                                   |
|--------------------------------------------------------------------------------------------------------------------------|------------------------------------------------------------------------------------------------------------------------------------------------------------------------------------------------------------------------------------------------------------------------------------------|--------------------------------------------------------------------------------------------------------------------------------------------------------------------------------------------------------------------------------------------------------------------------------------------------------------------------------------------------------------------------------------------------------------------------------------------------------------------------------------------|-------------------------------------------------------------------------------------------------------------------------------------------------------------------------------------------------------------------------------------------------------------------------------------------------------------------------------------------------------------------------------------------------------------------------------------------------------------------------------------------------------------------------------------------------------------------------------------------------------------------------------------------------------------------------------------------------------------------------------|----------------------------------------------------------------------------------------------------------------------------------------------------------------------------------------------------------------------------------------------------------------------------------------------------------------------------------------------------------------------------------------------------------------|------------------------------------------------------------------------------------------------------------------------------------------------------------------------------------------------------------------------------------------------------------------------------------------------------------------------------------------------------|-------------------------------------------------------------------------------------------------------------------------------------------------------------------------------------------------------------------------------------------------------------------------------------------------------------------------------------------------------------------------------------------------------------------------------------------------------------------------------------------------------------------------------------------|---------------------------------------------------------------------------------------------------------------------------------------------------------------------------------------------------------------------------------------------------------------------------------------------------------------------------------------------------------------------------------------------------------------------------------------------------------------|----------------------------------------------------------------------------------------------------------------------------------------------------------------------------------------------------------------------------------------------------------------------------------------------------------------------------------------------------------------------------------------------------------------------------------------------------------------------------------------------------------------------------------------------------------------------------------------------------------------------------------------------------------|
| NCI-01-01Fish Creek - ANearshore wate<br>general areaLat. 61° 12.22<br>Lon. 149° 55.Located approx<br>mile west of W<br> | ers in the<br>of:<br>2 N<br>.5 W<br>ximately 1/2<br>'estchester<br>2 mile east of<br>n the<br>, Anchorage.<br>de exposed<br>with high tides<br>sh habitat<br>oastal Trail<br>nudflats<br>mately 1 mile<br>: average<br>1' to 2' at low<br>led channel<br>trate currents;<br>s a 30' wide | <ul> <li>Prevent oil from<br/>contaminating Fish Creek<br/>above the Coastal Trail bridge.</li> <li>Marsh area inland of bridge is<br/>impacted by tides greater than<br/>26.9'.</li> <li>Placement of required boom<br/>preferred at tides below 25'.</li> <li>Stage overpack drums or a<br/>lined vehicle for temporary<br/>storage of used sorbent.</li> <li>Use drip cloth on stream bank<br/>where spent sorbents are<br/>pulled out to prevent further<br/>contamination.</li> </ul> | Deploy one tier of containment<br>boom on the inlet side of the<br>bridge with 3 40-lb anchors.<br><u>Tier 1</u> requires 400' of<br>containment booms.<br>Containment booms to be<br>attached to anchors with 8' poly<br>rope to accommodate tide<br>actions. Implement at low tide.<br>Deploy 2 tiers of sorbent boom<br>on either side of the bridge<br>across the creek. Tier 1 to deploy<br>a total of 200' sorbent boom, 20-<br>lb anchor (or fence posts).<br>Attach 200' poly rope and 100'<br>sorbent boom on each leg.<br>Boom upstream of spillway<br>using 50' of 6x8 containment<br>boom with small anchors or<br>posts.<br>Secure all booms at the south<br>end with rebars, fenceposts or<br>duckbill anchors. | Equipment<br>200' Sorbent Boom<br>500' Containment Boom<br>1000' Poly rope<br>3 40-lb anchors and 2 20-lb anchors<br>Rebar, fenceposts, duckbill anchors<br>as needed<br>Overpack drums<br>Drip cloths<br>Absorbent pads 10 bundles<br><b>Support</b><br>1 Shelter<br>Hip waders and PPE for personnel<br>Marine Radio or cell phone<br><b>Personnel/Shift</b><br>6 each Deploy/Set up<br>4 each Tend/Maintain | Westchester Lagoon<br>Parking area at 16th<br>and U street.<br>Response vehicle<br>access to the Coastal<br>Trail is from Illiamna<br>Avenue, west of Lyn<br>Ary Park, after the<br>tennis courts in the<br>Turnagain area.<br>Tesoro Alaska also<br>has a key to access<br>through the gate.<br>Contact phone<br>number is 277-2713<br>or 277-5015. | Site access is via<br>Coastal Trail at<br>Westchester Lagoon.<br>Contact Parks &<br>Recreation to gain<br>access to the trail at<br>phone number 907-<br>343-4355. (24 hour<br>phone number 907-<br>522-1122, City<br>Property and Facility<br>Management)<br>A standard size pickup<br>can drive through the<br>tunnel.<br>A cul-de-sac on<br>Woodworth Circle<br>near the Radio towers<br>is also available for<br>closer access. This<br>might also be a good<br>spot for a porta-potty.<br>Title 41 permitting<br>required from ADNR. | Tidal Marshes (all year)<br>Salmon migration and<br>spawning (May-Oct)<br>Waterfowl and shore bird<br>concentrations (April-<br>Oct)<br>Beluga in nearshore<br>waters (May-Oct)<br>A brackish marsh at the<br>mouth of Fish Creek<br>supports persistent<br>emergent vegetation.<br>The estuarine marshes<br>are high value shorebird<br>and waterfowl habitat,<br>vegetated by stands of<br>sedges and grasses.<br>High Recreational Use<br>Area (all year). | As the circumstances allow,<br>report any cultural resources<br>found during operations to the<br>FOSC Historic Properties<br>Specialist.<br>If site conditions require<br>closing the Coastal trail, a<br>pedestrian traffic plan needs<br>to reroute trail-users from this<br>section of the trail.<br>Landowners identified as<br>Hickel & Marston Properties<br>(343-2400).<br>The Municipality of<br>Anchorage has the rights to<br>the easement (343-4224)<br>Marsh area inland of bridge is<br>affected by tides greater than<br>26.9'.<br>Take care not to work or walk<br>on oiled shoreline to avoid<br>driving oil into the soils.<br>Tested: |