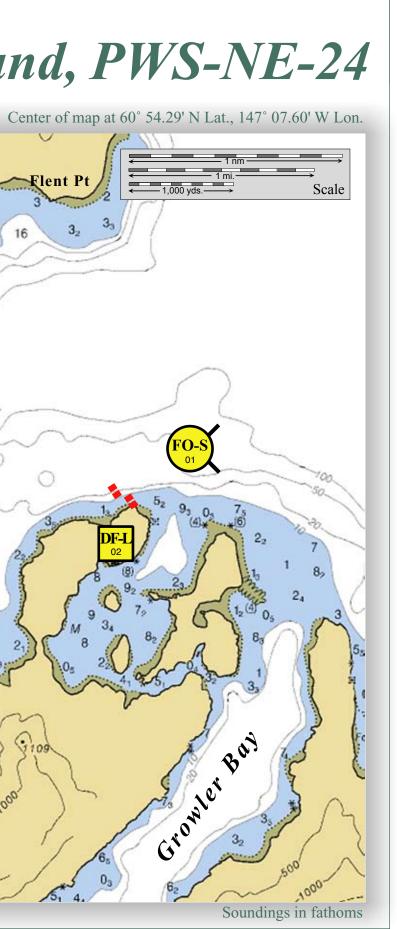

NUKA Research & Planning Group, LLC.

| ID                      | Location and Description                                                                                   | <b>Response Strategy</b>                                                                                                                                                                                                                                                        | Implementation                                                                                                                                                                                                                                                                                                               | Response Resources                                                                                                                                                                                                                       | Staging<br>Area    | Site Access                               | Resources Protected<br>(months)                                                                                                                                                                                               | Special Considerations                                                                                                                                                                          |
|-------------------------|------------------------------------------------------------------------------------------------------------|---------------------------------------------------------------------------------------------------------------------------------------------------------------------------------------------------------------------------------------------------------------------------------|------------------------------------------------------------------------------------------------------------------------------------------------------------------------------------------------------------------------------------------------------------------------------------------------------------------------------|------------------------------------------------------------------------------------------------------------------------------------------------------------------------------------------------------------------------------------------|--------------------|-------------------------------------------|-------------------------------------------------------------------------------------------------------------------------------------------------------------------------------------------------------------------------------|-------------------------------------------------------------------------------------------------------------------------------------------------------------------------------------------------|
| PWS<br>NE-24-01         | North Glacier Island<br>Nearshore waters in the general<br>area of:<br>Lat. 60°54.29'N<br>Lon. 147°07.60'W | <b>Free-oil Recovery</b><br>Maximize free-oil recovery in<br>the offshore & nearshore<br>environment of North Glacier<br>Island depending on spill<br>location and trajectory.                                                                                                  | Deploy free-oil recovery strike teams upwind<br>and up current of North Glacier Island.<br>Use aerial surveillance to locate incoming<br>slicks.                                                                                                                                                                             | Deploy multiple free-oil recovery<br>strike teams as required to maximize<br>interception of oil before it impacts<br>sensitive areas.                                                                                                   | Valdez             | Via marine<br>waters<br>Chart 16713-<br>1 | Same as NE24-02                                                                                                                                                                                                               | Vessel master should have local<br>knowledge.<br>Ice from the Columbia Glacier may<br>interfere with recovery operation.<br>Use extreme caution, shoal waters<br>with numerous reefs and rocks. |
| PWS<br>NE-24-02<br>DF-L | North Glacier Island<br>In the general area of:<br>Lat. 60°54.53' N'<br>Lon. 147°12.66'W                   | Deflection-Live<br>Deflect oil coming from the east<br>or west away from the bays on<br>north Glacier Island using live<br>deflection and back into the<br>channel for free-oil recovery.<br>Ice from the Columbia Glacier<br>must be monitored and may<br>preclude deployment. | Deploy boom in 2 300 ft. sections and hold in<br>place with fishing vessels(class 3).<br>Position boom at adequate angle to deflect oil<br>from north Glacier Island and set up for near<br>shore free oil recovery.<br>Depicted locations and configuration should<br>be adjusted to accommodate ice and oil<br>trajectory. | Deployment<br>Equipment<br>600 ft. protected-water boom<br>Vessels<br>4 ea. class 3<br>Personnel/Shift<br>12 ea. vessel crew/general techs<br>Tending<br>Vessels<br>4 ea. class 3<br>Personnel/Shift<br>12 ea. vessel crew/general techs | Vessel<br>platform | Via marine<br>waters<br>Chart<br>16713-1  | Birds-waterfowl<br>concentrations, eagle<br>nesting, seabird nesting<br>Marine mammals- otters,<br>seal, sea lions<br>Habitat- sheltered rocky<br>shoreline.<br>Human use-high-use<br>recreational area, wildlife<br>viewing. | Vessel master should have local<br>knowledge.<br>Site surveyed: 6/17/09 PWS GRS<br>Tactics Committee.<br>Tested: not yet                                                                        |