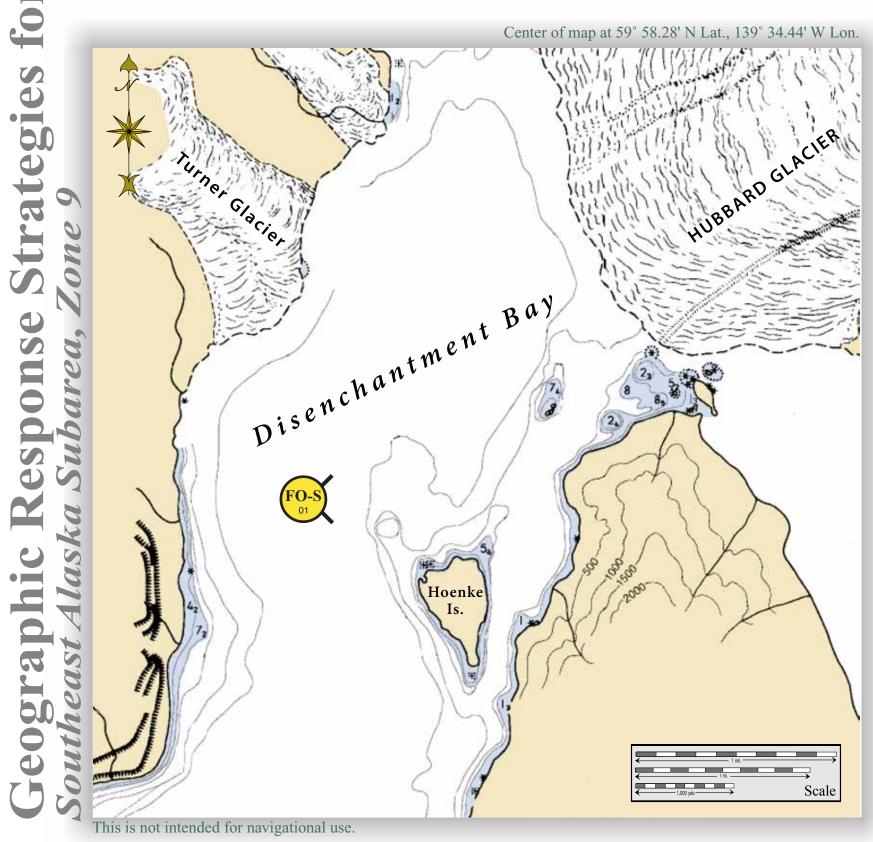

## Disenchantment Bay-N, SE09-06

| ID         | Location and Description                                                   | Response Strategy                                                                                                                                       | Implementation                                                                                                                         | Response Resources                                                                                                            | Staging Area    | Site Access                   | Resources Protected                                                                                                                                                                                                                   | Special Considerations                                                                                                                                                                                                                                                                                                                                      |
|------------|----------------------------------------------------------------------------|---------------------------------------------------------------------------------------------------------------------------------------------------------|----------------------------------------------------------------------------------------------------------------------------------------|-------------------------------------------------------------------------------------------------------------------------------|-----------------|-------------------------------|---------------------------------------------------------------------------------------------------------------------------------------------------------------------------------------------------------------------------------------|-------------------------------------------------------------------------------------------------------------------------------------------------------------------------------------------------------------------------------------------------------------------------------------------------------------------------------------------------------------|
| SE09-06-01 | Nearshore waters in the general area of: Lat. 59° 58.15'N Lon. 139°35.03'W | Free-oil Recovery  Maximize free-oil recovery in the offshore & nearshore environment of Disenchantment Bay depending on spill location and trajectory. | Deploy free-oil recovery strike teams upwind and up current of Disenchantment Bay.  Use aerial surveillance to locate incoming slicks. | Deploy multiple free-oil recovery strike teams as required to maximize interception of oil before it impacts sensitive areas. | Vessel Platform | Via marine waters Chart 16761 | Fish- coho, sockeye  Birds- shorebird concentrations, waterfowl concentrations, seabird nesting  Marine Mammal - harbor seal pupping area  Habitat- sandy beach, gravel beach, exposed tidal flats  Human Uses – subsistence, tourism | Vessel master should have local knowledge.  Use extreme caution, shoal waters with numerous reefs and rocks, shallow mud flats and channels.  Glacial ice may impede operations.  Consult the ADEC "Spill Tactics for Alaska Responders" manual for additional information on the deployment of these tactics.  Site surveyed: not surveyed Tested: not yet |