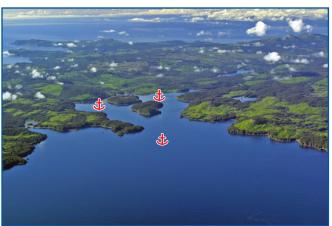

41-L Delphin, and 40-L, 72-S, 73-S Discoverer Bay from the 41-L Delphin Bay from the North. North.

40-L, 72-S, 73-S Discoverer Bay from the Northwest.

03-D Black Cape and 02-D Grassy Island Viewed from the Southwest.