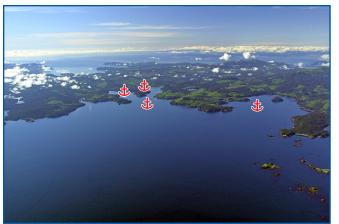

41-L Delphin, and 40-L, 72-S, 73-S Discoverer Bay from the 41-L Delphin Bay from the North. North.

40-L, 72-S, 73-S Discoverer Bay from the Northwest.

03-D Black Cape and 02-D Grassy Island Viewed from the Southwest.