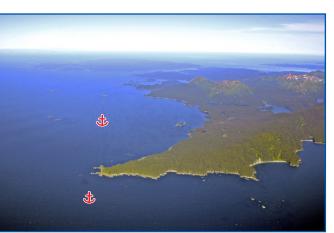

41-L Delphin, and 40-L, 72-S, 73-S Discoverer Bay from the 41-L Delphin Bay from the North. North.

40-L, 72-S, 73-S Discoverer Bay from the Northwest.

03-D Black Cape and 02-D Grassy Island Viewed from the Southwest.