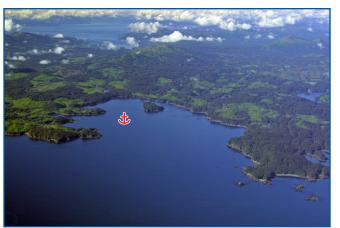

41-L Delphin, and 40-L, 72-S, 73-S Discoverer Bay from the 41-L Delphin Bay from the North. North.

40-L, 72-S, 73-S Discoverer Bay from the Northwest.

03-D Black Cape and 02-D Grassy Island Viewed from the Southwest.