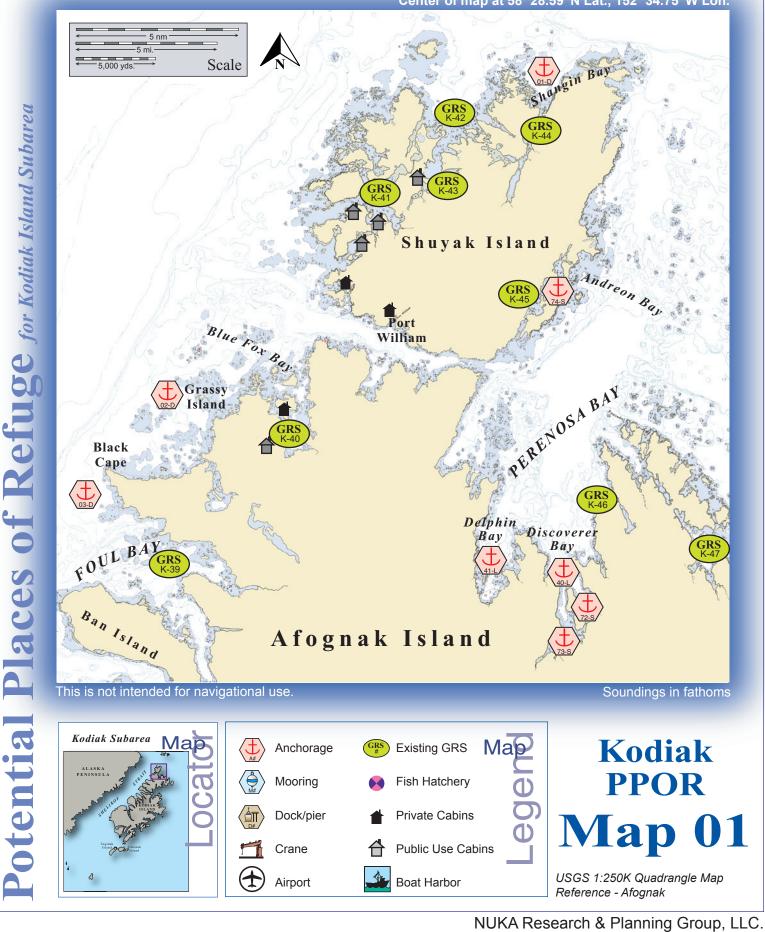

41-L Delphin, and 40-L, 72-S, 73-S Discoverer Bay from the 41-L Delphin Bay from the North. North.

40-L, 72-S, 73-S Discoverer Bay from the Northwest.

03-D Black Cape and 02-D Grassy Island Viewed from the Southwest.