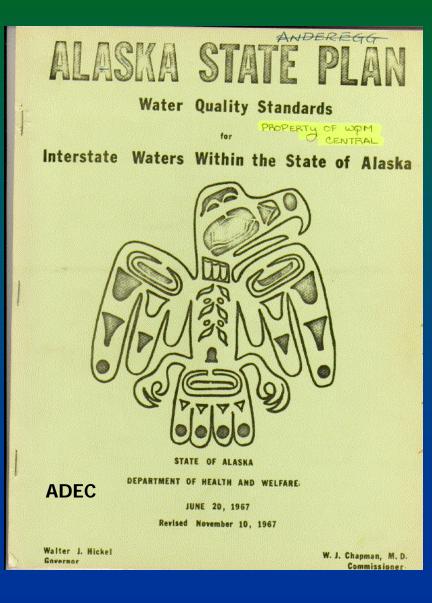

## Alaska State Plan – Water Quality Standards

In response to the federal 1965 Act, the Alaska Department of Health and Welfare wrote the Alaska State **Plan for interstate** waters and published it in June, 1967.