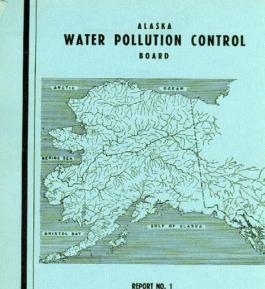

## **Alaska Water Pollution Control Board**

- Established in 1948 by the territorial legislature
- Alaska Water Pollution Control Act followed
- Responsible for administrating the "Act" to:
  - safeguard waters from pollution
  - establish standards of water purity that affect public health, fish & wildlife, recreation & industrial development.

REPORT NO. 1 ORGANIZATIONAL MEETING AND HEARING AT JUNEAU, ALASKA SEPTEMBER 27, 1949