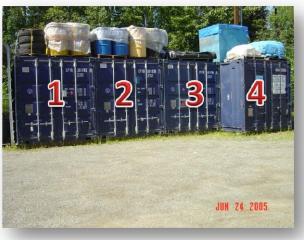

# Anchorage Warehouse Pre-Positioned Response CONEX

The Anchorage Response Conex is located at the DEC Spill Response Warehouse, 2241 Cinnabar Loop. This conex can be transported to a spill site.

Contacts for access to this conex:

## **ANCHORAGE RESPONSE CONEX #1**

| QTY       | UNIT       | DESCRIPTION                                                                  | USED DATE                                    | QTY |
|-----------|------------|------------------------------------------------------------------------------|----------------------------------------------|-----|
| INITIAL R | APID RESP  | ONSE KIT                                                                     | <u> </u>                                     |     |
| 1         | ea         | 85 gal yellow perryville response drum packed w/ supplies (empty)            |                                              |     |
| 1         | ea         | 85 gal yellow perryville response drum packed w/ supplies                    |                                              |     |
|           |            |                                                                              |                                              |     |
| SECURITY  | //LIGHTING |                                                                              |                                              |     |
| 8         | ea         | Barrier fence                                                                |                                              |     |
|           |            |                                                                              |                                              |     |
| CONTAIN   | MENT       |                                                                              |                                              |     |
| 1         | ea         | Skorboom 5" X 10' Oily only boom 25'                                         |                                              |     |
| 1         | ea         | 5/16" chain in orange skirt                                                  |                                              |     |
|           |            |                                                                              |                                              |     |
| RECOVER   | Y          |                                                                              | <u>,                                    </u> |     |
| 14        | bale       | Anti-static pads. 25 per bale (blue)                                         |                                              |     |
| 18        | bale       | Sorbent sweeps 19" X 19" X 100' (white)                                      |                                              |     |
| 18        | ea         | Anti-freeze pads                                                             |                                              |     |
| 7         | bag        | 50 Liter absorbent                                                           |                                              |     |
| 2         | ea         | 34" X 38" X 3/8" Pads                                                        |                                              |     |
| 1         | roll       | Anti static sorbent roll 3/8" X 38" X 144'                                   |                                              |     |
| 4         | ea         | Black totes containing:                                                      |                                              |     |
| 10        |            | 8 lb. danforth anchors w/ shackle drilled into the head of each anchor and a |                                              |     |
| 10        | ea         | shackle attached                                                             |                                              |     |
| 20        | ea         | 1/2 in. nylon line with a thimble eye in each end of the lines, 100 ft long  |                                              |     |
| 40        | ea         | 1 s.s. "quick connector" (snap hook) in each eye of the 1/2 in. lines        |                                              |     |
| 20        | ea         | A-0 buoy w/ 2 ft "tag line" attached                                         |                                              |     |
| 10        | ea         | Black/gray 24 gal action packer totes to hold an anchor and 2 lines          |                                              |     |
| STORAGE   | -          |                                                                              | <u> </u>                                     |     |
| 2         | ea         | 50' X 50' X 20 mil liners on bottom                                          |                                              |     |
| 1         | ea         | 95 gal. overpack poly drum                                                   |                                              |     |
| 1         | ea         | 55 gal. open top drum empty                                                  |                                              |     |
| 2         | ea         | 50" X 50" black liners                                                       |                                              |     |
| 5         | ea         | 33' X 33' X 20 mil Heavy duty black tarp                                     |                                              |     |
| 1         | ea         | 24' X 44' X 30 mil Heavy duty black tarp                                     | + +                                          |     |
| 1         | ea         | 38' X 19' X 20 mil Heavy duty black tarp                                     | + +                                          |     |
|           |            |                                                                              |                                              |     |
| MISC.     | <u> </u>   |                                                                              |                                              |     |
| 8         | ea         | Chairs                                                                       |                                              |     |
|           |            |                                                                              |                                              |     |