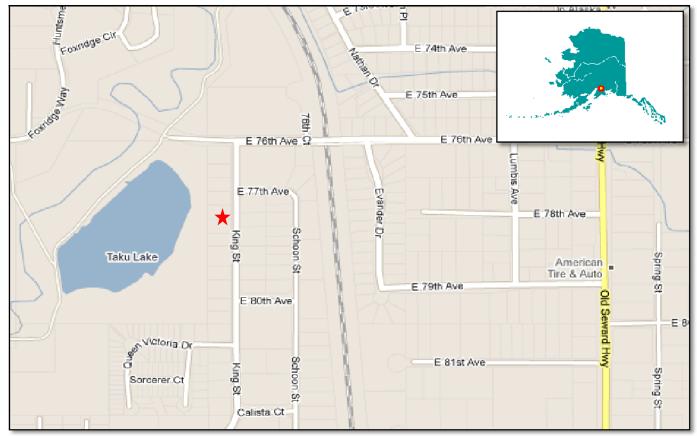

# Anchorage Warehouse Pre-Positioned Response CONEX

The Anchorage Response Conex is located at the DEC Spill Response Warehouse, 2241 Cinnabar Loop. This conex can be transported to a spill site.

Contacts for access to this conex:

### LOCATION MAP