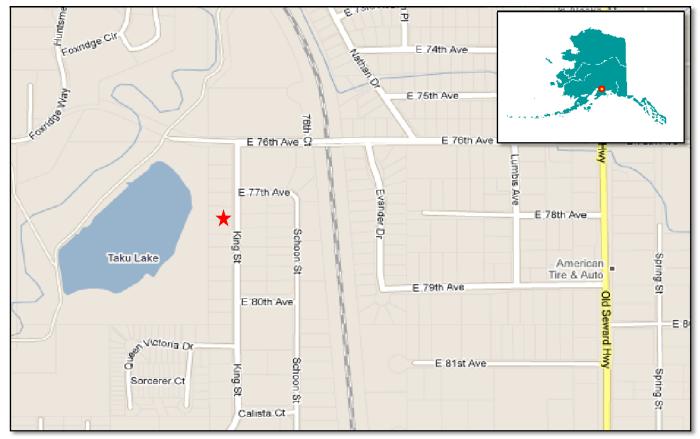

# Anchorage Warehouse Pre-Positioned Response CONEX

The Anchorage Response Conex is located at the DEC Spill Response Warehouse, 2241 Cinnabar Loop. This conex can be transported to a spill site.

Contacts for access to this conex:

## LOCATION MAP