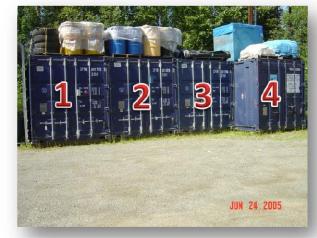

## **ANCHORAGE WAREHOUSE RESPONSE CONEX #3**

| QTY      | UNIT   | DESCRIPTION                                                                             | USED DATE | QTY |  |  |
|----------|--------|-----------------------------------------------------------------------------------------|-----------|-----|--|--|
| Fuel     |        |                                                                                         |           |     |  |  |
| 1        | ea     | Diesel #1 (blue drum)                                                                   |           |     |  |  |
| 1        | ea     | Propane tank                                                                            |           |     |  |  |
| 1        | ea     | Kerosene for space heater 5 gal (1/2 full)                                              |           |     |  |  |
| 4        | ea     | Gasoline 5 gal can (empty)                                                              |           |     |  |  |
| 1        | ea     | Gasoline 2.5 gal can(1/2 full)                                                          |           |     |  |  |
| 3        | ea     | Gasoline straight unleaded regular chevron w/ stabilizer                                |           |     |  |  |
| 1        | ea     | Gasoline unleaded regular chevron for Honda EU 6500 generator (No stabilizer            |           |     |  |  |
| 4        | ea     | Galvanized gasoline can (empty)                                                         |           |     |  |  |
| 1        | ea     | Oily tote "not clean" containing "used oil only" dirty container.                       |           |     |  |  |
| 1        | ea     | Gasoline 1 gal can (50:1 stihl air blower)                                              |           |     |  |  |
| 1        | ea     | Gasoline ("mix of older cans, use in older gen.") for small engines. Stabil added. Full |           |     |  |  |
|          |        | Gasoline ("mix of older cans, use in older gen.") for small engines. Stabil             |           |     |  |  |
| 2        | ea     | added. Empty                                                                            |           |     |  |  |
| 3        | ea     | Diesel fuel can (justrite safety can) 5 gal. yel.                                       |           |     |  |  |
| 1        | ea     | Gasoline 1 gal, mix 24:1, Ice auger                                                     |           |     |  |  |
| 1        | ea     | Chevron 2-cycle blend bottle                                                            |           |     |  |  |
| 1        | ea     | Diesel #1 galvanized gasoline can fresh w/ stabilizer                                   |           |     |  |  |
| 1        | ea     | Kerosene bucket (empty)                                                                 |           |     |  |  |
| 1        | ea     | Gasoline w/ stabilizer 2 1/2 gal, 1/2 gal left                                          |           |     |  |  |
| 1        | ea     | Gasoline 5 gal chevron reg. w/ stabilizer (empty)                                       |           |     |  |  |
| CONTAINM | MENIT  |                                                                                         |           |     |  |  |
| 1        | ea     | Portable Culvert dyke, berms                                                            |           |     |  |  |
| '        | Ca     | 1 Ortable Odivert dyke, bernis                                                          |           |     |  |  |
| RECOVER  | Y      |                                                                                         |           |     |  |  |
| 2        | rolls  | Sorbent sheets                                                                          |           |     |  |  |
| 2        | stacks | Oily only blue sheet pads                                                               |           |     |  |  |
|          |        |                                                                                         |           |     |  |  |
| STORAGE  |        |                                                                                         |           |     |  |  |
| 6        | ea     | Yellow salvage drum                                                                     |           |     |  |  |
| 2        | ea     | 95 gal. overpack drum                                                                   |           |     |  |  |
| 1        | ea     | Blue drum                                                                               |           |     |  |  |
|          |        |                                                                                         |           |     |  |  |
| SMALL TO | OLS    |                                                                                         |           |     |  |  |
| 1        | ea     | Broom                                                                                   |           |     |  |  |
| 6        | ea     | Funnels                                                                                 |           |     |  |  |
| 2        | ea     | Stepping ladder                                                                         |           |     |  |  |
| MICC     |        |                                                                                         |           |     |  |  |
| MISC.    | 20     | Wooden sheet 06' V 40' V 4/0"                                                           | I         |     |  |  |
| 10       | ea     | Wooden sheet 96' X 48' X 1/2"  Wooden sheet 48' X 70' X 1/2"                            |           |     |  |  |
| 2        | ea     | Wooden sheet 48' X 70' X 1/2"  Tires studded                                            |           |     |  |  |
| 1        | sets   | Scaffolding yellow stone (Carlson)                                                      |           |     |  |  |
| 47       | ea     | Wooden stakes 95" X 2" X 2"                                                             |           |     |  |  |
| 41       | ea     | NACOURCH STOVES 20 V 7 V 7                                                              |           |     |  |  |