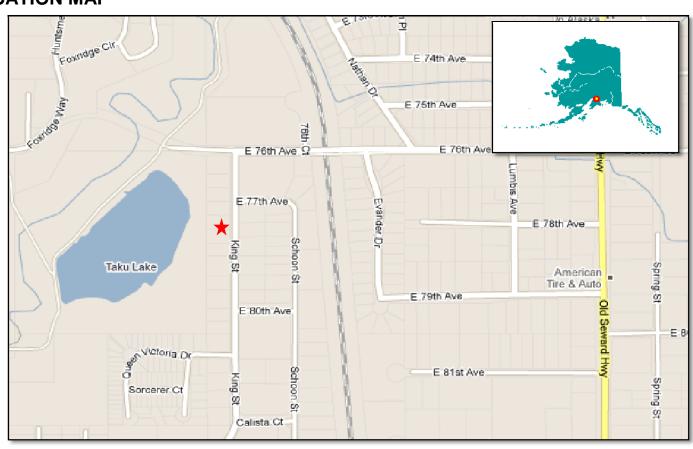

## **Anchorage Warehouse Pre-Positioned Response CONEX**

The Anchorage Response Conex is located at the DEC Spill Response Warehouse, 2241 Cinnabar Loop. This conex can be transported to a spill site.

#### **LOCATION MAP**