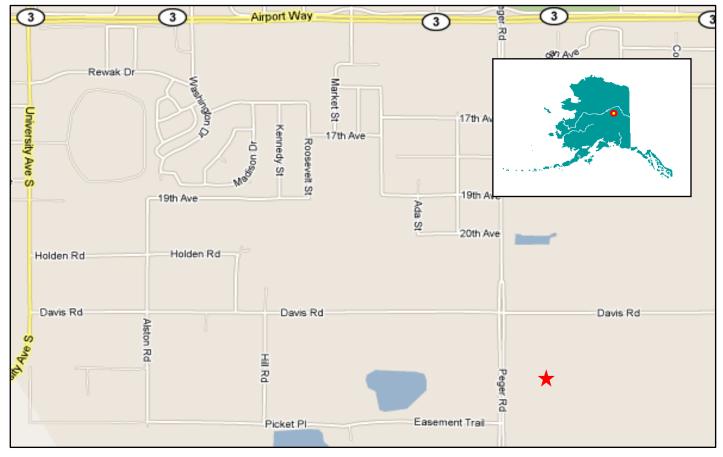

### The Response conexs (1-20', 1-40') are located in the D.O.T Yard. at 2301 Peger Road, Fairbanks, AK

## LOCATION MAP