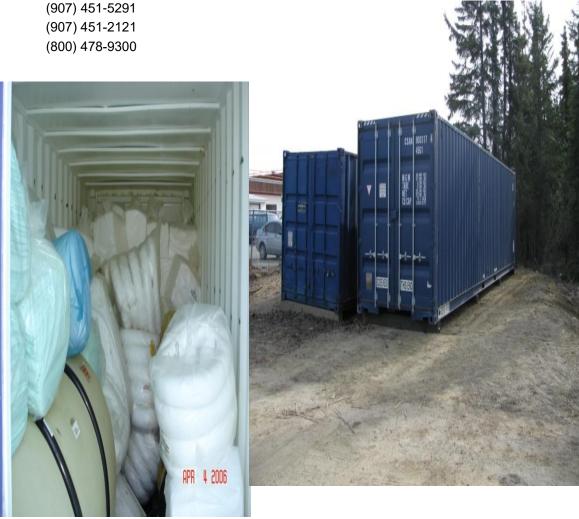

## Local Response Conex

### The Response conexs (1-20', 1-40') are located in the D.O.T Yard. at 2301 Peger Road, Fairbanks, AK

## FAIRBANKS DOT YARD RESPONSE CONEX

| QTY      | UNIT | DESCRIPTION                                                               | USED DATE | QTY |
|----------|------|---------------------------------------------------------------------------|-----------|-----|
| RECOVERY |      |                                                                           |           |     |
| 14       | ea   | GNPF-MP Hazmat fine fiber pads. Perforated 100 per bale. 16" X 20"        |           |     |
| 7        | ea   | WR 144H oil only 38" X 140' roll absorbent                                |           |     |
| 62       | bale | Absorbent pads                                                            |           |     |
|          |      |                                                                           |           |     |
| STORAGE  |      |                                                                           |           |     |
| 2        | roll | Poly liner. 20' X 100' X 0.006"                                           |           |     |
| 2        | ea   | 22 mil liners (dimensions of 60' X 60')                                   |           |     |
| 1        | ea   | 500 gallons plastic storage tank, polyethylene skid mounted tag #10066581 |           |     |
| 2        | ea   | Salvage overpack drum-metal, yel/black                                    |           |     |
| 1        | ea   | 20' X 100' Black heavy mil liner. Geotech                                 |           |     |