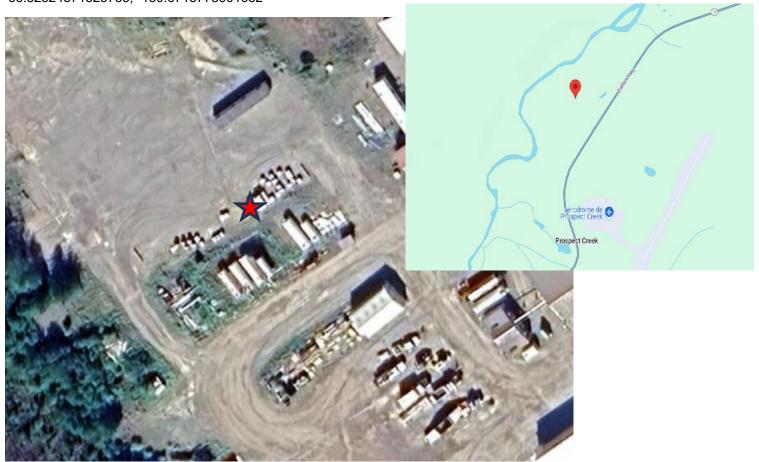

# Jim River

## (Formerly PS5)





This connex is located at the Jim River DOT Camp.

#### Contacts for access to this conex:

Christopher Hollett (Camp Foreman) (907) 328-7110 <a href="mailto:christopher.hollett@alaska.gov">christopher.hollett@alaska.gov</a>

Alternate is the camp lead (907) 328-7110

Fairbanks Responders (ADEC) (907) 451-2121 After Hours call (800) 478-9300



#### **LOCATION MAP**

66.82324571825755, -150.6713778901632



### **Pump Station 5 Conex**

| QTY      | UNIT       | DESCRIPTION                                              | USED DATE | QTY |
|----------|------------|----------------------------------------------------------|-----------|-----|
| SECURITY | //LIGHTING |                                                          |           |     |
| 20       | ea         | Rebar Stakes                                             |           |     |
| 2        | ea         | Plywood, 8' x 5/8"                                       |           |     |
|          |            |                                                          |           |     |
| CONTAINI | MENT       |                                                          |           |     |
| 2        | ea         | ADEC Hard Boom 6" x 6