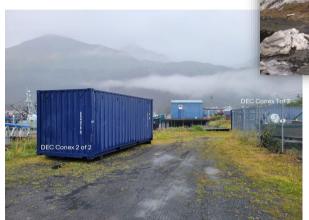

# Local Response Conex

Two 20-foot Local Response Container located in the Seward Small Boat Harbor, co-located next to the Coast Guard response container.