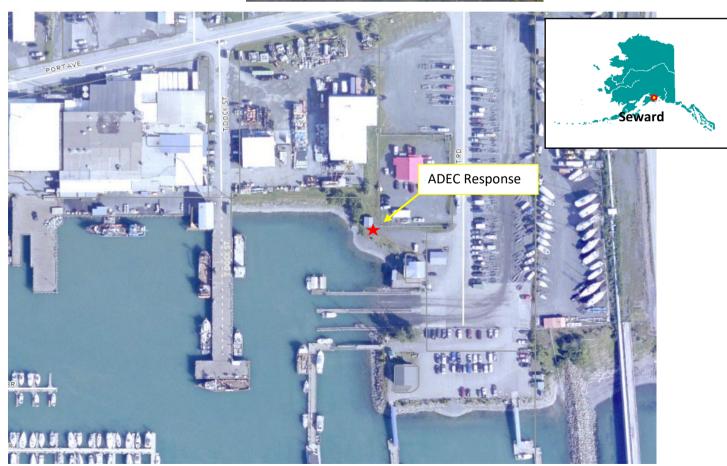

# Local Response Conex

Two 20-foot Local Response Container located in the Seward Small Boat Harbor, co-located next to the Coast Guard response container.

#### **LOCATION MAP**