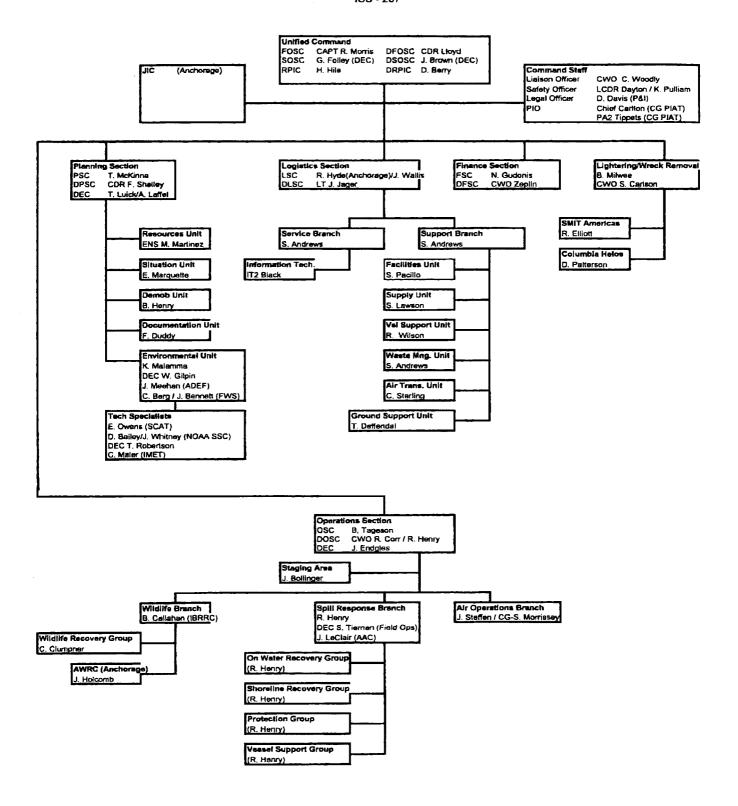

| 1. Incident Name                        | 2. Opera                              | tional Period (Date / Time)          |                               | ORGANIZATION ASSIGNMENT LIST |                                 |         |  |  |
|-----------------------------------------|---------------------------------------|--------------------------------------|-------------------------------|------------------------------|---------------------------------|---------|--|--|
| MV SELENDANG AYL                        | From:                                 | 12/19/2004-06:00: To 12/20/          | 2004-06:00 ICS 203-           |                              |                                 |         |  |  |
| 3. Incident Commander and               | Staff                                 | _                                    | 7. OPERATION SECTION Deputy   |                              |                                 |         |  |  |
| Primary                                 |                                       | Deputy                               | Chief Bill Tageson            |                              | Randy Henry / Scot Tierma       | an      |  |  |
| Federal : Captain Morris                |                                       | CDR Lloyd                            | Branch/Divis                  | ion/Grou                     |                                 |         |  |  |
| State: Gary Folley                      |                                       | John Brown                           | Salvage Group S               | Supervisor Ri                | ill Milwee                      |         |  |  |
| RP (s): Howard Hile                     | e Athey/Karl Pulliem/John Bollinger/  | Dave Barry  LCDR Copley, LCDR Dayton |                               |                              | WO Steve Carlson                |         |  |  |
| Safety Officer:                         | DO 0 11                               |                                      | Spill Cleanup Br              |                              | y Hanry / ENS Scott Williams    |         |  |  |
| Information Officer: C                  |                                       | A / II                               | 1                             |                              |                                 |         |  |  |
| Liaison Officer: L                      |                                       |                                      | Spill Cleanup Conti           | ractor C                     | hadux: John LeClair             |         |  |  |
| Legal Officer:                          | oug Davis (i                          | 3 & 1)                               |                               |                              |                                 |         |  |  |
| 4. Agency Representatives               |                                       |                                      | On Water Rec                  | overy                        | andy Henry                      |         |  |  |
| Agency                                  | Name                                  |                                      |                               |                              |                                 |         |  |  |
| i igana)                                |                                       |                                      | Shoreline Rec                 | overy                        |                                 |         |  |  |
|                                         |                                       |                                      | 1                             |                              |                                 |         |  |  |
|                                         |                                       |                                      | Protection G                  | Group                        |                                 |         |  |  |
|                                         |                                       |                                      |                               |                              |                                 |         |  |  |
|                                         |                                       |                                      | Vessel Support C              | Group                        |                                 |         |  |  |
| 5. PLANNING SECTION                     |                                       | Danish                               |                               |                              |                                 |         |  |  |
| Chief Tim McKinna                       | Fra                                   | Deputy ank Shelley / Toivo Luick     | ł ———                         |                              |                                 |         |  |  |
| Resources Unit:                         | ENC M Mo                              | tina                                 | 1                             |                              |                                 |         |  |  |
| Situation Unit:                         | Eric Marquette, Paul Ge               |                                      | <del> </del>                  |                              |                                 |         |  |  |
|                                         | Kevin Malamma / Wade                  | Gilpin                               | ł                             |                              |                                 |         |  |  |
| Environmental Unit: Documentation Unit: | Flatabar Di                           | , dd, ,                              | <del> </del>                  |                              |                                 |         |  |  |
| Demobilization Unit:                    | Fletcher Du                           |                                      |                               |                              |                                 |         |  |  |
| Technical Specialists:                  | Brandon He<br>Catherine Berg / Tim Ro |                                      | ł                             |                              |                                 |         |  |  |
| -                                       | Ed Owens                              |                                      | 1                             |                              |                                 |         |  |  |
| Scientific Support                      | Ed Owens                              | - 11-                                |                               |                              |                                 |         |  |  |
| Scientific Support                      | Gary Maus<br>John Whitney / Demian    |                                      | ł                             |                              |                                 |         |  |  |
|                                         |                                       |                                      |                               |                              |                                 |         |  |  |
|                                         |                                       |                                      | <u> </u>                      |                              |                                 |         |  |  |
| 6. LOGISTICS SECTION                    |                                       | rea Cmdr: Ron Hyde                   | <b>-</b>                      |                              |                                 |         |  |  |
| Chief J. Wallis                         | De                                    | puty - LT Jeff Jager                 |                               |                              |                                 |         |  |  |
| a. Support Branch                       |                                       |                                      | <u> </u>                      |                              |                                 |         |  |  |
|                                         | Sean Andı                             |                                      |                               |                              |                                 |         |  |  |
| Supply Unit                             |                                       |                                      | <u> </u>                      |                              |                                 |         |  |  |
| Facilities Unit                         |                                       |                                      |                               |                              |                                 |         |  |  |
| Air Transportation Unit                 |                                       |                                      |                               |                              |                                 |         |  |  |
| Vessel Support Unit                     |                                       |                                      |                               |                              |                                 |         |  |  |
| Ground Support Unit                     | Trish Deffe                           | ndall                                | <u> </u>                      |                              |                                 |         |  |  |
| Waste Management                        | Sean Andı                             | ews                                  |                               |                              |                                 |         |  |  |
| b. Service Branch                       |                                       |                                      |                               | — <u> </u>                   |                                 |         |  |  |
|                                         | LT Jeff Jag                           |                                      |                               |                              |                                 |         |  |  |
| IT Unit                                 | CWO Brow                              | nlow                                 |                               |                              |                                 |         |  |  |
|                                         | PO Black                              |                                      |                               |                              |                                 |         |  |  |
| c. Anc. Log. Unit                       |                                       |                                      | WILDLIFE BRANCH               |                              | Director Barbara Callahan IBRC  | С       |  |  |
| Waste Management                        | Staff                                 |                                      | Recovery Ops S                | Superviso                    |                                 | ┷┪      |  |  |
| 8. FINANCE / ADMINISTRA                 | TION SECTI                            | ON                                   | Wildlife Rehab Grou           | •                            |                                 |         |  |  |
|                                         |                                       | Deputy                               |                               |                              | · L                             |         |  |  |
| Chief Nancy Gudonis                     | С                                     | WO Zepplin / Pam Scott               | AIR OPERATIONS B              | RANCH                        | Director Jim Steffen/LT Quedado | $\neg$  |  |  |
| ·                                       |                                       |                                      | 1                             |                              |                                 | <b></b> |  |  |
| Time Unit                               |                                       |                                      | Air Tactical S                | -                            |                                 | -       |  |  |
| Procurement Unit                        |                                       |                                      | Air Support S<br>Helicopter C |                              |                                 |         |  |  |
| Claims/Comp. Unit                       | CMO 7                                 | in/ Dom Coatt                        | Fixed Wing C                  |                              |                                 |         |  |  |
|                                         |                                       | in/ Pam Scott                        | Tixed Willig C                | Jordinal                     | ~'L                             |         |  |  |
| 9. Prepared By: (Resources              | Unit)                                 |                                      | Date / Time                   |                              |                                 |         |  |  |
|                                         |                                       |                                      | 12/18/2004                    |                              |                                 |         |  |  |
|                                         |                                       |                                      |                               |                              |                                 |         |  |  |
| ORGANIZATION ASSI                       | GNMENT                                | LIST June                            | e 2000                        |                              | 010 ICS 203-0                   | os      |  |  |