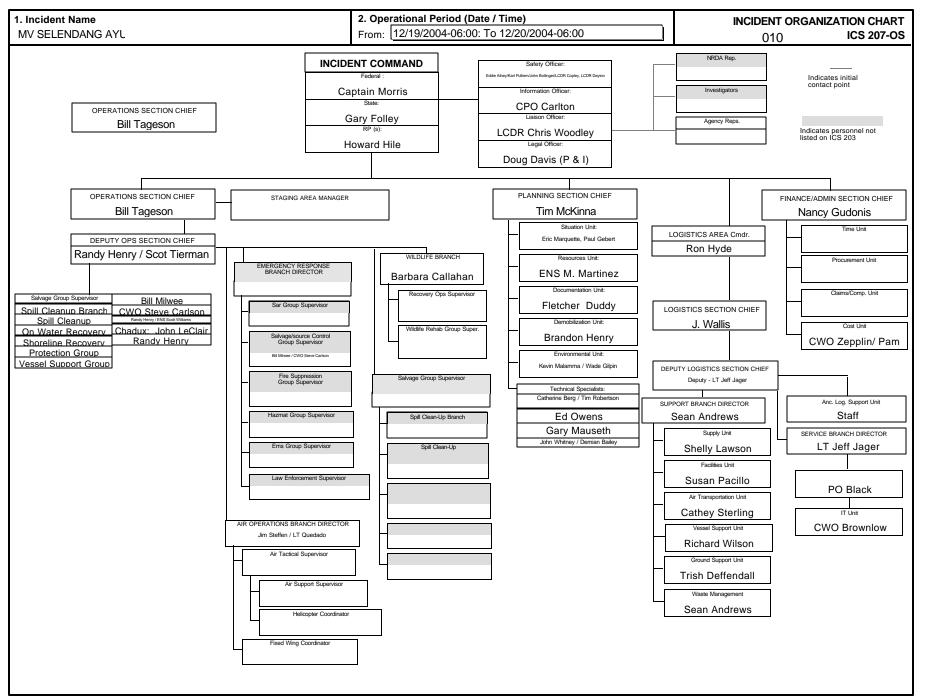

| 1. Incident Name                        | 2. Opera                              | tional Period (Date / Time)          |                               | ORGANIZATION ASSIGNMENT LIST |                                 |         |  |  |
|-----------------------------------------|---------------------------------------|--------------------------------------|-------------------------------|------------------------------|---------------------------------|---------|--|--|
| MV SELENDANG AYL                        | From:                                 | 12/19/2004-06:00: To 12/20/          | 2004-06:00 ICS 203-           |                              |                                 |         |  |  |
| 3. Incident Commander and               | Staff                                 | _                                    | 7. OPERATION SECTION Deputy   |                              |                                 |         |  |  |
| Primary                                 |                                       | Deputy                               | Chief Bill Tageson            |                              | Randy Henry / Scot Tierma       | an      |  |  |
| Federal : Captain Morris                |                                       | CDR Lloyd                            | Branch/Divis                  | ion/Grou                     |                                 |         |  |  |
| State: Gary Folley                      |                                       | John Brown                           | Salvage Group S               | Supervisor Ri                | ill Milwee                      |         |  |  |
| RP (s): Howard Hile                     | e Athey/Karl Pulliem/John Bollinger/  | Dave Barry  LCDR Copley, LCDR Dayton |                               |                              | WO Steve Carlson                |         |  |  |
| Safety Officer:                         | DO 0 11                               |                                      | Spill Cleanup Br              |                              | y Hanry / ENS Scott Williams    |         |  |  |
| Information Officer: C                  |                                       | A / II                               | 1                             |                              |                                 |         |  |  |
| Liaison Officer: L                      |                                       |                                      | Spill Cleanup Conti           | ractor C                     | hadux: John LeClair             |         |  |  |
| Legal Officer:                          | oug Davis (i                          | 3 & 1)                               |                               |                              |                                 |         |  |  |
| 4. Agency Representatives               |                                       |                                      | On Water Rec                  | overy                        | andy Henry                      |         |  |  |
| Agency                                  | Name                                  |                                      |                               |                              |                                 |         |  |  |
| i igana)                                |                                       |                                      | Shoreline Rec                 | overy                        |                                 |         |  |  |
|                                         |                                       |                                      | 1                             |                              |                                 |         |  |  |
|                                         |                                       |                                      | Protection G                  | Group                        |                                 |         |  |  |
|                                         |                                       |                                      |                               |                              |                                 |         |  |  |
|                                         |                                       |                                      | Vessel Support C              | Group                        |                                 |         |  |  |
| 5. PLANNING SECTION                     |                                       | Danish                               |                               |                              |                                 |         |  |  |
| Chief Tim McKinna                       | Fra                                   | Deputy ank Shelley / Toivo Luick     | ł ———                         |                              |                                 |         |  |  |
| Resources Unit:                         | ENC M Mo                              | tina                                 | 1                             |                              |                                 |         |  |  |
| Situation Unit:                         | Eric Marquette, Paul Ge               |                                      | <del> </del>                  |                              |                                 |         |  |  |
|                                         | Kevin Malamma / Wade                  | Gilpin                               | ł                             |                              |                                 |         |  |  |
| Environmental Unit: Documentation Unit: | Flatabar Di                           | , dd, ,                              | <del> </del>                  |                              |                                 |         |  |  |
| Demobilization Unit:                    | Fletcher Du                           |                                      |                               |                              |                                 |         |  |  |
| Technical Specialists:                  | Brandon He<br>Catherine Berg / Tim Ro |                                      | ł                             |                              |                                 |         |  |  |
| -                                       | Ed Owens                              |                                      | 1                             |                              |                                 |         |  |  |
| Scientific Support                      | Ed Owens                              | - 11-                                |                               |                              |                                 |         |  |  |
| Scientific Support                      | Gary Maus<br>John Whitney / Demian    |                                      | ł                             |                              |                                 |         |  |  |
|                                         |                                       |                                      |                               |                              |                                 |         |  |  |
|                                         |                                       |                                      | <u> </u>                      |                              |                                 |         |  |  |
| 6. LOGISTICS SECTION                    |                                       | rea Cmdr: Ron Hyde                   | <b>-</b>                      |                              |                                 |         |  |  |
| Chief J. Wallis                         | De                                    | puty - LT Jeff Jager                 |                               |                              |                                 |         |  |  |
| a. Support Branch                       |                                       |                                      | <u> </u>                      |                              |                                 |         |  |  |
|                                         | Sean Andı                             |                                      |                               |                              |                                 |         |  |  |
| Supply Unit                             |                                       |                                      | <u> </u>                      |                              |                                 |         |  |  |
| Facilities Unit                         |                                       |                                      |                               |                              |                                 |         |  |  |
| Air Transportation Unit                 |                                       |                                      |                               |                              |                                 |         |  |  |
| Vessel Support Unit                     |                                       |                                      |                               |                              |                                 |         |  |  |
| Ground Support Unit                     | Trish Deffe                           | ndall                                | <u> </u>                      |                              |                                 |         |  |  |
| Waste Management                        | Sean Andı                             | ews                                  |                               |                              |                                 |         |  |  |
| b. Service Branch                       |                                       |                                      |                               | — <u> </u>                   |                                 |         |  |  |
|                                         | LT Jeff Jag                           |                                      |                               |                              |                                 |         |  |  |
| IT Unit                                 | CWO Brow                              | nlow                                 |                               |                              |                                 |         |  |  |
|                                         | PO Black                              |                                      |                               |                              |                                 |         |  |  |
| c. Anc. Log. Unit                       |                                       |                                      | WILDLIFE BRANCH               |                              | Director Barbara Callahan IBRC  | С       |  |  |
| Waste Management                        | Staff                                 |                                      | Recovery Ops S                | Superviso                    |                                 | ┷┪      |  |  |
| 8. FINANCE / ADMINISTRA                 | TION SECTI                            | ON                                   | Wildlife Rehab Grou           | •                            |                                 |         |  |  |
|                                         |                                       | Deputy                               |                               |                              | · L                             |         |  |  |
| Chief Nancy Gudonis                     | С                                     | WO Zepplin / Pam Scott               | AIR OPERATIONS B              | RANCH                        | Director Jim Steffen/LT Quedado | $\neg$  |  |  |
| ·                                       |                                       |                                      | 1                             |                              |                                 | <b></b> |  |  |
| Time Unit                               |                                       |                                      | Air Tactical S                | -                            |                                 | -       |  |  |
| Procurement Unit                        |                                       |                                      | Air Support S<br>Helicopter C |                              |                                 |         |  |  |
| Claims/Comp. Unit                       | CMO 7                                 | in/ Dom Coatt                        | Fixed Wing C                  |                              |                                 |         |  |  |
|                                         |                                       | in/ Pam Scott                        | Tixed Willig C                | Jordinal                     | ~'L                             |         |  |  |
| 9. Prepared By: (Resources              | Unit)                                 |                                      | Date / Time                   |                              |                                 |         |  |  |
|                                         |                                       |                                      | 12/18/2004                    |                              |                                 |         |  |  |
|                                         |                                       |                                      |                               |                              |                                 |         |  |  |
| ORGANIZATION ASSI                       | GNMENT                                | LIST June                            | e 2000                        |                              | 010 ICS 203-0                   | os      |  |  |