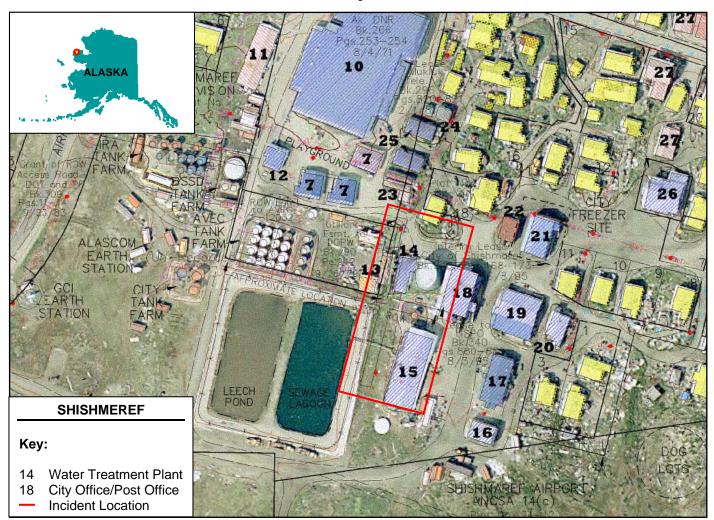

## SITUATION REPORT

**INCIDENT NAME**: Shishmaref Tank Farm Release SITREP #: Final

**SPILL NUMBER**: 08389909901 **LEDGER CODE**: 14257660

**TIME/DATE OF SPILL**: The spill was discovered at 8:00 AM April 8, 2008. The spill was reported to ADEC at 11:42 AM by a local resident of Shishmaref.

## **Location of Spill**